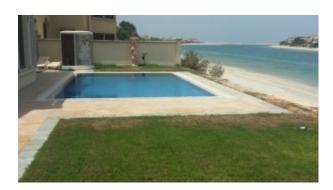

This Spacious 6 Bedroom Mediterranean with a great Rotunda floor plan Signature Villa. It offers plenty of living space with relaxing backyard that features a private pool/beach along with a private garden.

This magnificent villa is built on a Plot size 13,000Sq Ft with BUA 7,000Sq Ft with perfect view of the Sea and community with two entertainment foyers and separate dining room, closed kitchen, 3 terraces out of which 1 is covered to sit in the evenings, maid/driver rooms with attached washroom and a garage for two cars.

### Unit features:

- Balcony
- Built-in wardrobes
- Ceramic tiles
- Central A/C
- · Firefighting system
- Laundry room
- Light fittings
- Private beach
- Private garden
- Private pool
- Store room
- 2 terraces, 1 covered terrace with breathtaking views of the sea & community
- Walk-in closet
- Fully fitted Kitchen with beautiful cabinetry and:
- o Dishwasher
- o Fridge/freezer
- o Microwave
- o Washing machine
- o Electric Stove/Oven