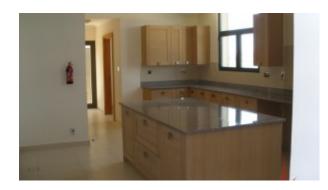

This magnificent villa is built on a Plot size 13,000Sq Ft with BUA 7,000Sq Ft with perfect view of the Sea and community with two entertainment foyers and separate dining room, closed kitchen, 3 terraces out of which 1 is covered to sit in the evenings, maid/driver rooms with attached washroom and a garage for two cars.

### Unit features:

- Balcony
- Built-in wardrobes
- Ceramic tiles
- Central A/C
- · Firefighting system
- Laundry room
- Light fittings
- Private beach
- Private garden
- Private pool
- Store room
- 2 terraces, 1 covered terrace with breathtaking views of the sea & community
- Walk-in closet
- Fully fitted Kitchen with beautiful cabinetry and:
- o Dishwasher
- o Fridge/freezer
- o Microwave
- o Washing machine
- o Electric Stove/Oven