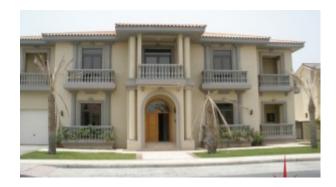

# capella capella properties

Palm Jumeirah - Splendid Signature Villa

Property is sold - ID: I/S/R/PMJ/NN/0114/01 - Palm Jumeirah Signature Villas - Villa

| Bedrooms    | 6           |
|-------------|-------------|
| Bathrooms   | 7           |
| Plot Size   | 13000 sq ft |
| Living Area | 7000 sq ft  |

This magnificent villa is built on a Plot size 13,000Sq Ft with BUA 7,000Sq Ft with perfect view of the Sea and community with two entertainment foyers and separate dining room, closed kitchen, 3 terraces out of which 1 is covered to sit in the evenings, maid/driver rooms with attached washroom and a garage for two cars.