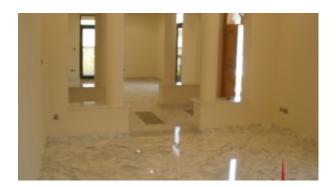

### Unit features:

- Balcony
- Built-in wardrobes
- Ceramic tiles
- Central A/C
- · Firefighting system
- Laundry room
- Light fittings
- Private beach
- Private garden
- Private pool
- Store room
- 2 terraces, 1 covered terrace with breathtaking views of the sea & community
- Walk-in closet
- Fully fitted Kitchen with beautiful cabinetry and:
- o Dishwasher
- o Fridge/freezer
- o Microwave
- o Washing machine
- o Electric Stove/Oven