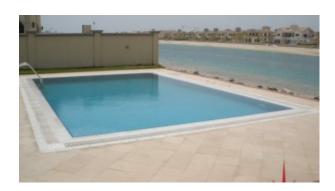

This Spacious 6 Bedroom Mediterranean with a great Rotunda floor plan Signature Villa. It offers plenty of living space with relaxing backyard that features a private pool/beach along with a private garden.

### Unit features:

- Balcony
- Built-in wardrobes
- Ceramic tiles
- Central A/C
- · Firefighting system
- Laundry room
- Light fittings
- Private beach
- Private garden
- Private pool
- Store room
- 2 terraces, 1 covered terrace with breathtaking views of the sea & community
- Walk-in closet
- Fully fitted Kitchen with beautiful cabinetry and:
- o Dishwasher
- o Fridge/freezer
- o Microwave
- o Washing machine
- o Electric Stove/Oven