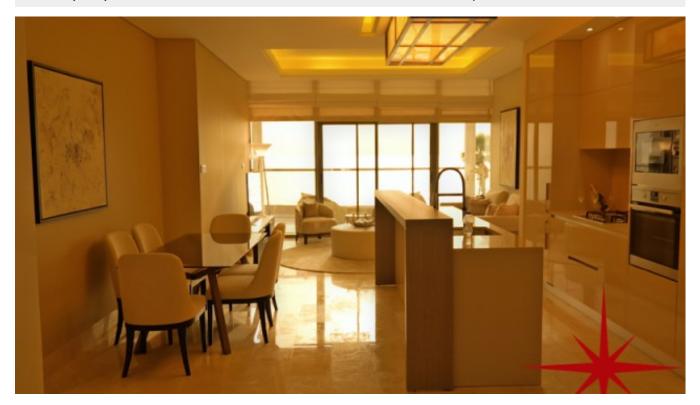

### BUA 1,642Sq Ft, Type 3A

This unit has an open plan kitchen with large dining area, powder room for the guests, laundry room and a balcony. Two large en-suite bedrooms that are designed for lots of sunlight, master bedroom has a walk-in closet, the third bedrooms washroom is outside so it can be used by the guests as well. This luxurious apartment also has a maid's room with washroom

### Unit Features:

- BUA 1,642Sq Ft
- Balcony
- Laundry room
- Light fittings
- · Maids room with washroom
- Marble flooring
- Palm Jumeirah View
- Walk-in closet