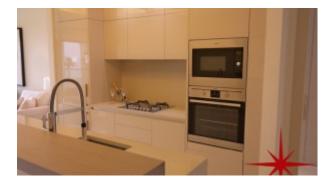

### BUA 1,642Sq Ft, Type 3A

This unit has an open plan kitchen with large dining area, powder room for the guests, laundry room and a balcony. Two large en-suite bedrooms that are designed for lots of sunlight, master bedroom has a walk-in closet, the third bedrooms washroom is outside so it can be used by the guests as well. This luxurious apartment also has a maid's room with washroom