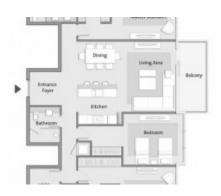

### BUA 1,642Sq Ft, Type 3A

This unit has an open plan kitchen with large dining area, powder room for the guests, laundry room and a balcony. Two large en-suite bedrooms that are designed for lots of sunlight, master bedroom has a walk-in closet, the third bedrooms washroom is outside so it can be used by the guests as well. This luxurious apartment also has a maid's room with washroom

### Unit Features:

- BUA 1,642Sq Ft
- Balcony
- Laundry room
- Light fittings
- · Maids room with washroom
- Marble flooring
- Palm Jumeirah View
- Walk-in closet