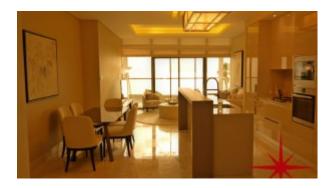

### BUA 1,642Sq Ft, Type 3A

This unit has an open plan kitchen with large dining area, powder room for the guests, laundry room and a balcony. Two large en-suite bedrooms that are designed for lots of sunlight, master bedroom has a walk-in closet, the third bedrooms washroom is outside so it can be used by the guests as well. This luxurious apartment also has a maid's room with washroom

### Unit Features:

- BUA 1,642Sq Ft
- Balcony
- Laundry room
- Light fittings
- · Maids room with washroom
- Marble flooring
- Palm Jumeirah View
- Walk-in closet