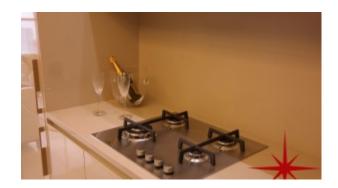

### BUA 1,642Sq Ft, Type 3A

This unit has an open plan kitchen with large dining area, powder room for the guests, laundry room and a balcony. Two large en-suite bedrooms that are designed for lots of sunlight, master bedroom has a walk-in closet, the third bedrooms washroom is outside so it can be used by the guests as well. This luxurious apartment also has a maid's room with washroom

### Unit Features:

- BUA 1,642Sq Ft
- Balcony
- Laundry room
- Light fittings
- · Maids room with washroom
- Marble flooring
- Palm Jumeirah View
- Walk-in closet