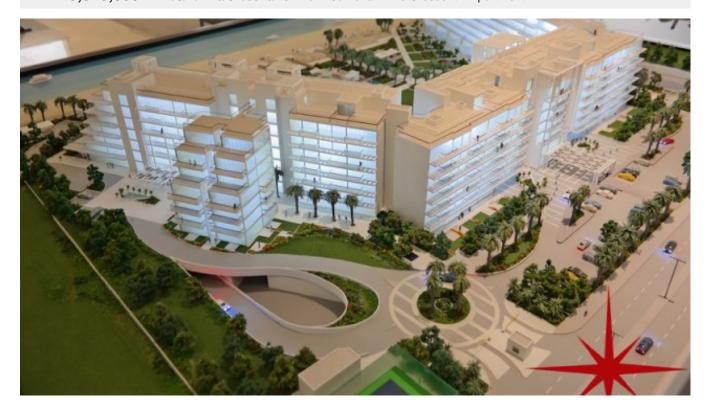

### BUA 1,267Sq Ft, Type 2A Palm Jumeirah View with Maids Room

This unit has an open plan kitchen with large dining area, powder room for the guests, laundry room and a balcony. Two large en-suite bedrooms that are designed for lots of sunlight, master bedroom is designed with a walk-in closet. This units also has a maid's room with washroom.

## Unit Features:

- BUA 1,267Sq Ft
- Balcony
- Laundry room
- Light fittings
- Maids room with washroom
- Marble flooring
- Sea View
- Walk-in closet