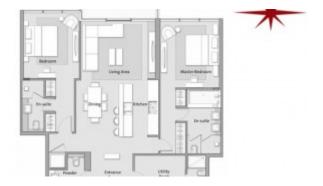

### BUA 1,267Sq Ft, Type 2A Palm Jumeirah View with Maids Room

This unit has an open plan kitchen with large dining area, powder room for the guests, laundry room and a balcony. Two large en-suite bedrooms that are designed for lots of sunlight, master bedroom is designed with a walk-in closet. This units also has a maid's room with washroom.

## Unit Features:

- BUA 1,267Sq Ft
- Balcony
- Laundry room
- Light fittings
- Maids room with washroom
- Marble flooring
- Sea View
- Walk-in closet