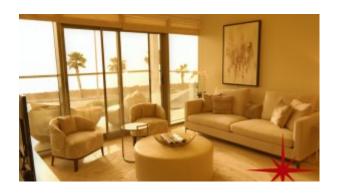

### BUA 1,267Sq Ft, Type 2A Palm Jumeirah View with Maids Room

This unit has an open plan kitchen with large dining area, powder room for the guests, laundry room and a balcony. Two large en-suite bedrooms that are designed for lots of sunlight, master bedroom is designed with a walk-in closet. This units also has a maid's room with washroom.