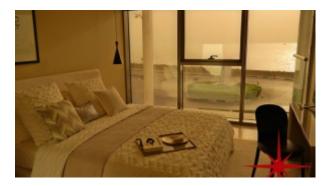

### BUA 1,267Sq Ft, Type 2A Palm Jumeirah View with Maids Room

This unit has an open plan kitchen with large dining area, powder room for the guests, laundry room and a balcony. Two large en-suite bedrooms that are designed for lots of sunlight, master bedroom is designed with a walk-in closet. This units also has a maid's room with washroom.