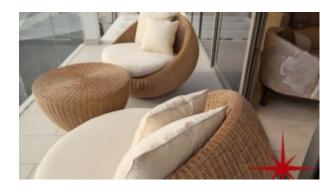

### BUA 1,267Sq Ft, Type 2A Palm Jumeirah View with Maids Room

This unit has an open plan kitchen with large dining area, powder room for the guests, laundry room and a balcony. Two large en-suite bedrooms that are designed for lots of sunlight, master bedroom is designed with a walk-in closet. This units also has a maid's room with washroom.

## Unit Features:

- BUA 1,267Sq Ft
- Balcony
- Laundry room
- Light fittings
- Maids room with washroom
- Marble flooring
- Sea View
- Walk-in closet