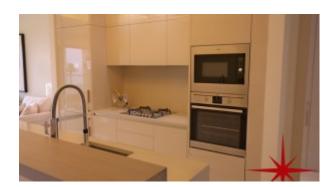

### BUA 1,267Sq Ft, Type 2A Palm Jumeirah View with Maids Room

This unit has an open plan kitchen with large dining area, powder room for the guests, laundry room and a balcony. Two large en-suite bedrooms that are designed for lots of sunlight, master bedroom is designed with a walk-in closet. This units also has a maid's room with washroom.

## Unit Features:

- BUA 1,267Sq Ft
- Balcony
- Laundry room
- Light fittings
- Maids room with washroom
- Marble flooring
- Sea View
- Walk-in closet