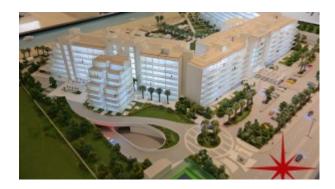

### BUA 1,267Sq Ft, Type 2A Palm Jumeirah View with Maids Room

This unit has an open plan kitchen with large dining area, powder room for the guests, laundry room and a balcony. Two large en-suite bedrooms that are designed for lots of sunlight, master bedroom is designed with a walk-in closet. This units also has a maid's room with washroom.

## Unit Features:

- BUA 1,267Sq Ft
- Balcony
- Laundry room
- Light fittings
- Maids room with washroom
- Marble flooring
- Sea View
- Walk-in closet