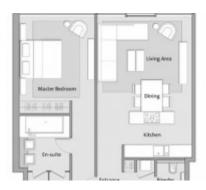

### BUA 828Sq Ft, Type 1A

This unit has an open plan kitchen with large dining area, powder room for the guests and a balcony. One large en-suite bedroom is designed for lots of sunlight with walk-in closet.

Unit Features:

- BUA 828Sq Ft
- Balcony
- Light fittings
- Marble flooring
- · Powder room for the guests
- Sea View