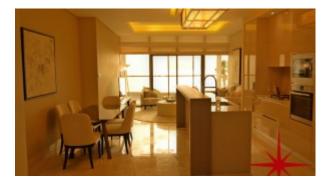

### BUA 828Sq Ft, Type 1A

This unit has an open plan kitchen with large dining area, powder room for the guests and a balcony. One large en-suite bedroom is designed for lots of sunlight with walk-in closet.

Unit Features:

- BUA 828Sq Ft
- Balcony
- Light fittings
- Marble flooring
- · Powder room for the guests
- Sea View