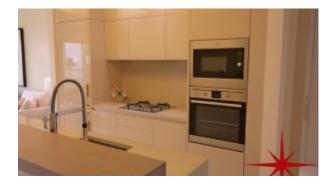

### BUA 828Sq Ft, Type 1A

This unit has an open plan kitchen with large dining area, powder room for the guests and a balcony. One large en-suite bedroom is designed for lots of sunlight with walk-in closet.