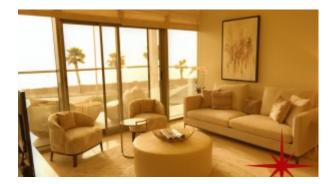

Unit Features:

- BUA 828Sq Ft
- Balcony
- Light fittings
- Marble flooring
- · Powder room for the guests
- Sea View