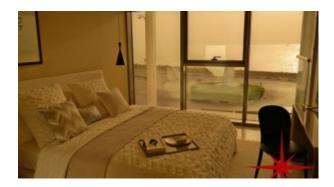

### BUA 828Sq Ft, Type 1A

This unit has an open plan kitchen with large dining area, powder room for the guests and a balcony. One large en-suite bedroom is designed for lots of sunlight with walk-in closet.

Unit Features:

- BUA 828Sq Ft
- Balcony
- Light fittings
- Marble flooring
- · Powder room for the guests
- Sea View