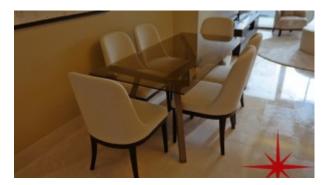

### BUA 828Sq Ft, Type 1A

This unit has an open plan kitchen with large dining area, powder room for the guests and a balcony. One large en-suite bedroom is designed for lots of sunlight with walk-in closet.

Unit Features:

- BUA 828Sq Ft
- Balcony
- Light fittings
- Marble flooring
- · Powder room for the guests
- Sea View