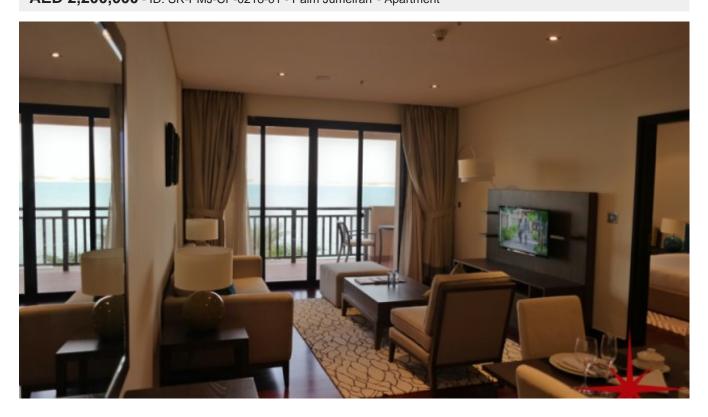

# BUA 1,156Sq Ft, 30% Guaranteed Returns to be paid upfront in one payment at the time of purchase

All apartments have spectacular views, overlooking the Arabian Gulf, Atlantis, the Burj Al Arab and the Palm Jumeirah. Apartments are ready to move in and beautifully finished with smooth wooden floors, panoramic views of Palm Jumeirah, the Arabian Gulf, and the Dubai Skyline. Finished to the highest quality, with a variety of unique interior touches and designed to make the most natural light, the beautifully appointed, spacious one and two bedroom apartments and are available for freehold ownership.

#### **Unit Features:**

- BUA 1,156Sq Ft
- Built-in Wardrobes
- Ceramic Tiles
- Excellent quality furniture
- Great spa
- Gymnasium
- Light fittings
- Reserved parking space
- Terrace
- Walk-in closets
- Washing machine
- Wooden flooring
- Top-of-the-range kitchen appliances
- o Beautiful wooden cabinetry
- o Dishwasher
- o Electric Oven/Stove
- o Fridge
- o Microwave