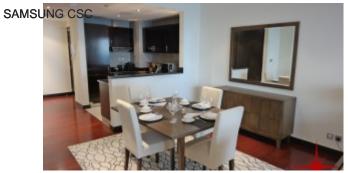

# BUA 1,156Sq Ft, 30% Guaranteed Returns to be paid upfront in one payment at the time of purchase

All apartments have spectacular views, overlooking the Arabian Gulf, Atlantis, the Burj Al Arab and the Palm Jumeirah. Apartments are ready to move in and beautifully finished with smooth wooden floors, panoramic views of Palm Jumeirah, the Arabian Gulf, and the Dubai Skyline. Finished to the highest quality, with a variety of unique interior touches and designed to make the most natural light, the beautifully appointed, spacious one and two bedroom apartments and are available for freehold ownership.

#### **Unit Features:**

- BUA 1,156Sq Ft
- Built-in Wardrobes
- Ceramic Tiles
- Excellent quality furniture
- Great spa
- Gymnasium
- Light fittings
- Reserved parking space
- Terrace
- Walk-in closets
- Washing machine
- Wooden flooring
- Top-of-the-range kitchen appliances
- o Beautiful wooden cabinetry
- o Dishwasher
- o Electric Oven/Stove
- o Fridge
- o Microwave

### **Property Gallery**

SAMSUBARAMISSICIG CSC

SAMSUNG CSC

SAMSUBAGASSICIG CSC

SAMSUBAGASSICIG CSC

SAMSUBAGASSICIG CSC

SAMSUNG CSC