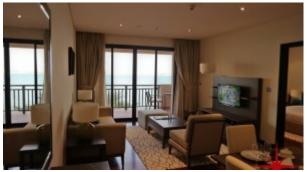

# BUA 1,156Sq Ft, 30% Guaranteed Returns to be paid upfront in one payment at the time of purchase

All apartments have spectacular views, overlooking the Arabian Gulf, Atlantis, the Burj Al Arab and the Palm Jumeirah. Apartments are ready to move in and beautifully finished with smooth wooden floors, panoramic views of Palm Jumeirah, the Arabian Gulf, and the Dubai Skyline. Finished to the highest quality, with a variety of unique interior touches and designed to make the most natural light, the beautifully appointed, spacious one and two bedroom apartments and are available for freehold ownership.

#### **Unit Features:**

- BUA 1,156Sq Ft
- Built-in Wardrobes
- Ceramic Tiles
- Excellent quality furniture
- Great spa
- Gymnasium
- Light fittings
- Reserved parking space
- Terrace
- Walk-in closets
- Washing machine
- Wooden flooring
- Top-of-the-range kitchen appliances
- o Beautiful wooden cabinetry
- o Dishwasher
- o Electric Oven/Stove
- o Fridge
- o Microwave