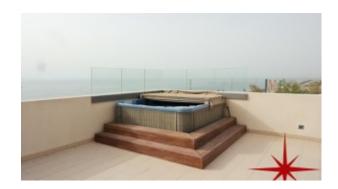

### Roof Deck:

The most amazing and unique feature of this villa is the roof deck that has an entertainment foyer, washroom, Jacuzzi with open space that has most spectacular Sea Views of Arabian Peninsula from the Palm Jumeirah

The foyer on the roof is ideal for entertaining guests, it has large windows for the sun light and is equipped with a kitchenette, fridge etc. The foyer can also be used as a bar to entertain guests

It is also accessible from both lift and the stairs