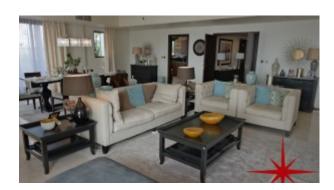

### **Ground Floor:**

Large entertainment foyer with formal dining area for the guests, fully equipped kitchen with ample space for a small dining table for informal use, one bedroom with washroom, powder room for the guests, private pool and garden overlooking Arabian Peninsula

### First Floor:

Three bedrooms and a lounge, accessible by both lift and stairs

Living room, Large Master Bedroom with terrace that has a fabulous Arabian Peninsula Sea Views, a large luxurious washroom that has high-end accessories and a striking walk-in closet