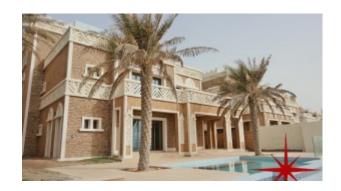

# capella properties

Palm Jumeirah, Exceptional 4 Bedrooms Villa with Roof Deck, a Lift, Private Pool, Garden and Spectacular Sea Views

AED 18,000,000 - ID: I/S/R/PJM/CP/0415/01 - Kingdom of Sheba Palm Jumeirah

BUA 7,000Sq Ft, Beautiful 4 bedrooms sea facing villa with Private Lift, Pool, Private Landscaped Garden, Roof Deck with Entertainment Foyer and Jacuzzi plus Washroom with Stunning Sea Views, Covered Parking for Three Vehicles in the Basement, Maids Quarter with a Washroom, Basement. Set within lush grounds on the curving breakwater of the Crescent, Palm Jumeirah and with sweeping views of the Arabian Gulf or Dubai's dramatic skyline