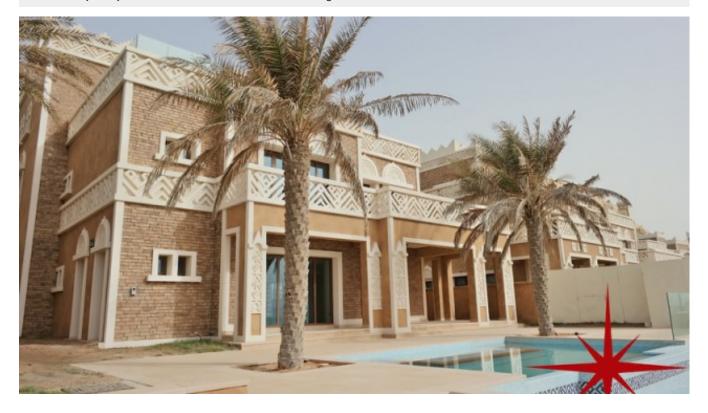

# capella properties

Palm Jumeirah, Exceptional 4 Bedrooms Villa with Roof Deck, a Lift, Private Pool, Garden and Spectacular Sea Views

AED 18,000,000 - ID: I/S/R/PJM/CP/0415/01 - Kingdom of Sheba Palm Jumeirah

BUA 7,000Sq Ft, Beautiful 4 bedrooms sea facing villa with Private Lift, Pool, Private Landscaped Garden, Roof Deck with Entertainment Foyer and Jacuzzi plus Washroom with Stunning Sea Views, Covered Parking for Three Vehicles in the Basement, Maids Quarter with a Washroom, Basement. Set within lush grounds on the curving breakwater of the Crescent, Palm Jumeirah and with sweeping views of the Arabian Gulf or Dubai's dramatic skyline