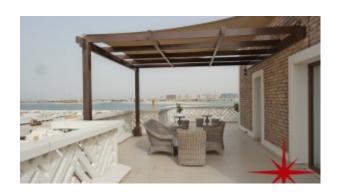

The foyer on the roof is ideal for entertaining guests, it has large windows for the sun light and is equipped with a kitchenette, fridge etc. The foyer can also be used as a bar to entertain guests

It is also accessible from both lift and the stairs