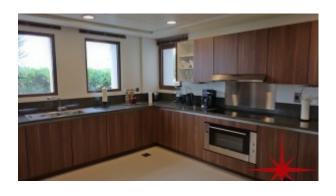

### **Ground Floor:**

Large entertainment foyer with formal dining area for the guests, fully equipped kitchen with ample space for a small dining table for informal use, one bedroom with washroom, powder room for the guests, private pool and garden overlooking Arabian Peninsula