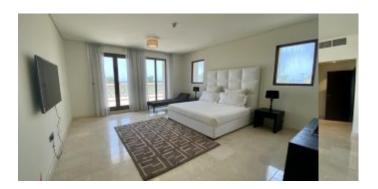

### First Floor:

Three bedrooms and a lounge, accessible by both lift and stairs

Living room, Large Master Bedroom with terrace that has a fabulous Arabian Peninsula Sea Views, a large luxurious washroom that has high-end accessories and a striking walk-in closet

Second bedroom also has a washroom, with a decent size terrace, that has a fabulous Arabian Peninsula Sea Views

Third bedrooms high-end washroom is in the lounge, so it can be used with both lounge and the bedroom