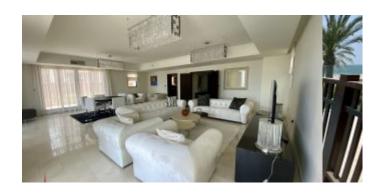

## **Ground Floor:**

Large entertainment foyer with formal dining area for the guests, fully equipped kitchen with ample space for a small dining table for informal use, one bedroom with washroom, powder room for the guests, private pool and garden overlooking Arabian Peninsula

### First Floor:

Three bedrooms and a lounge, accessible by both lift and stairs

Living room, Large Master Bedroom with terrace that has a fabulous Arabian Peninsula Sea Views, a large luxurious washroom that has high-end accessories and a striking walk-in closet