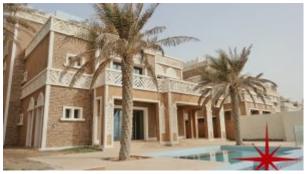

# capella properties

Palm Jumeirah, Exceptional 4 Bedrooms Villa with Fendi Furnishing, a Lift, Private Pool, Garden and Spectacular Sea Views

AED 13,000,000 - ID: SR-PJM-CP-0720-01 - Kingdom of Sheba Palm Jumeirah

BUA 9,366Sq Ft, Beautiful 4 bedrooms sea facing villa with Fendi Furnishing, Private Lift, Pool, Private Landscaped Garden, Roof Deck with Entertainment Foyer and Jacuzzi plus Washroom with Stunning Sea Views, Covered Parking for Three Vehicles in the Basement, Maids Quarter with a Washroom, Basement. Set within lush grounds on the curving breakwater of the Crescent, Palm Jumeirah and with sweeping views of the Arabian Gulf or Dubai's dramatic skyline