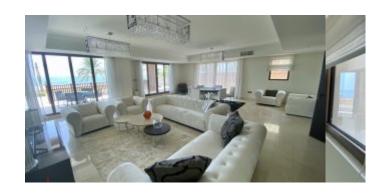

## **Ground Floor:**

Large entertainment foyer with formal dining area for the guests, fully equipped kitchen with ample space for a small dining table for informal use, one bedroom with washroom, powder room for the guests, private pool and garden overlooking Arabian Peninsula

### First Floor:

Three bedrooms and a lounge, accessible by both lift and stairs

Living room, Large Master Bedroom with terrace that has a fabulous Arabian Peninsula Sea Views, a large luxurious washroom that has high-end accessories and a striking walk-in closet