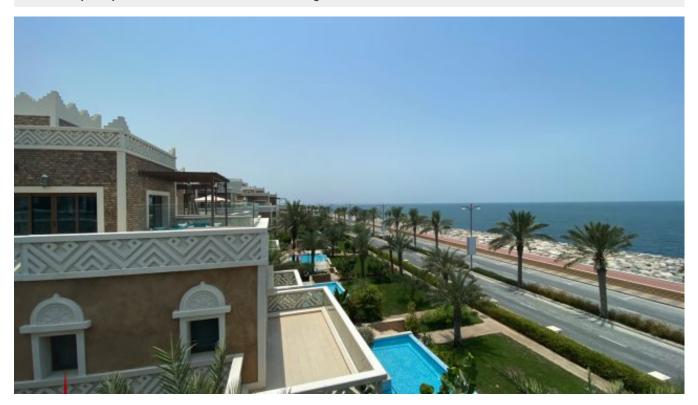

BUA 9,366Sq Ft, Beautiful 4 bedrooms sea facing villa with Fendi Furnishing, Private Lift, Pool, Private Landscaped Garden, Roof Deck with Entertainment Foyer and Jacuzzi plus Washroom with Stunning Sea Views, Covered Parking for Three Vehicles in the Basement, Maids Quarter with a Washroom, Basement. Set within lush grounds on the curving breakwater of the Crescent, Palm Jumeirah and with sweeping views of the Arabian Gulf or Dubai's dramatic skyline

The Palm Jumeirah continues to lead the market in property value retention. While 45,000 new residential units are scheduled for completion by the end of 2015, only 4% of these projects will take place on the Palm Jumeirah, ensuring real estate in these areas continues to be highly sought. The world's elite are flocking to this man made island, and this villa is one of the very few villas that are located in this marvellous villa project on Palm Jumeirah, Dubai.

## Basement:

It has covered parking for three vehicles, Maids quarter with washroom, a pantry and a lounge that can be used for theatre or snooker table etc.

The Palm extends 6.5 kilometres into the Arabian Peninsula, and is surrounded by an 11 kilometre-long crescent shaped breakwater built with over 7 million tons of rock and sand. It adds 60 kilometres of beach to the coast of the UAE and will be used for private beach residences and around 30 five star hotels