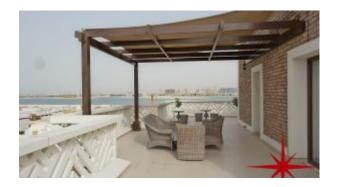

### Roof Deck:

The most amazing and unique feature of this villa is the roof deck that has an entertainment foyer, washroom, Jacuzzi with open space that has most spectacular Sea Views of Arabian Peninsula from the Palm Jumeirah

The foyer on the roof is ideal for entertaining guests, it has large windows for the sun light and is equipped with a kitchenette, fridge etc. The foyer can also be used as a bar to entertain guests

It is also accessible from both lift and the stairs