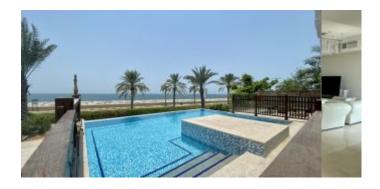

BUA 9,366Sq Ft, Beautiful 4 bedrooms sea facing villa with Fendi Furnishing, Private Lift, Pool, Private Landscaped Garden, Roof Deck with Entertainment Foyer and Jacuzzi plus Washroom with Stunning Sea Views, Covered Parking for Three Vehicles in the Basement, Maids Quarter with a Washroom, Basement. Set within lush grounds on the curving breakwater of the Crescent, Palm Jumeirah and with sweeping views of the Arabian Gulf or Dubai's dramatic skyline

## **Ground Floor:**

Large entertainment foyer with formal dining area for the guests, fully equipped kitchen with ample space for a small dining table for informal use, one bedroom with washroom, powder room for the guests, private pool and garden overlooking Arabian Peninsula