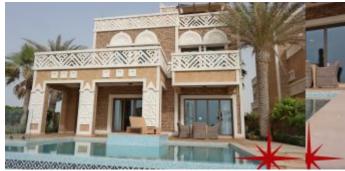

BUA 9,366Sq Ft, Beautiful 4 bedrooms sea facing villa with Fendi Furnishing, Private Lift, Pool, Private Landscaped Garden, Roof Deck with Entertainment Foyer and Jacuzzi plus Washroom with Stunning Sea Views, Covered Parking for Three Vehicles in the Basement, Maids Quarter with a Washroom, Basement. Set within lush grounds on the curving breakwater of the Crescent, Palm Jumeirah and with sweeping views of the Arabian Gulf or Dubai's dramatic skyline

## **Ground Floor:**

Large entertainment foyer with formal dining area for the guests, fully equipped kitchen with ample space for a small dining table for informal use, one bedroom with washroom, powder room for the guests, private pool and garden overlooking Arabian Peninsula