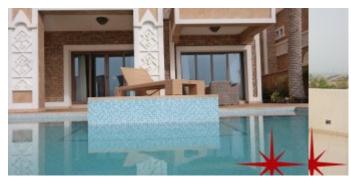

BUA 9,366Sq Ft, Beautiful 4 bedrooms sea facing villa with Fendi Furnishing, Private Lift, Pool, Private Landscaped Garden, Roof Deck with Entertainment Foyer and Jacuzzi plus Washroom with Stunning Sea Views, Covered Parking for Three Vehicles in the Basement, Maids Quarter with a Washroom, Basement. Set within lush grounds on the curving breakwater of the Crescent, Palm Jumeirah and with sweeping views of the Arabian Gulf or Dubai's dramatic skyline

## **Ground Floor:**

Large entertainment foyer with formal dining area for the guests, fully equipped kitchen with ample space for a small dining table for informal use, one bedroom with washroom, powder room for the guests, private pool and garden overlooking Arabian Peninsula