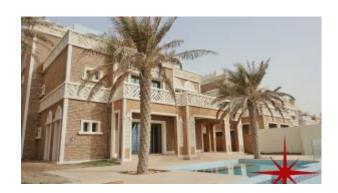

BUA 9,366Sq Ft, Beautiful 4 bedrooms sea facing villa with Fendi Furnishing, Private Lift, Pool, Private Landscaped Garden, Roof Deck with Entertainment Foyer and Jacuzzi plus Washroom with Stunning Sea Views, Covered Parking for Three Vehicles in the Basement, Maids Quarter with a Washroom, Basement. Set within lush grounds on the curving breakwater of the Crescent, Palm Jumeirah and with sweeping views of the Arabian Gulf or Dubai's dramatic skyline

## **Ground Floor:**

Large entertainment foyer with formal dining area for the guests, fully equipped kitchen with ample space for a small dining table for informal use, one bedroom with washroom, powder room for the guests, private pool and garden overlooking Arabian Peninsula