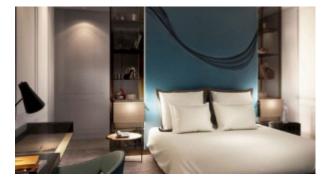

### Unit features:

- BUA 1,074Sq Ft
- Built-in Wardrobes
- Ceramic Tiles
- Fridge
- Oven/Stove
- Light fittings
- Terrace
- Walkin Closet