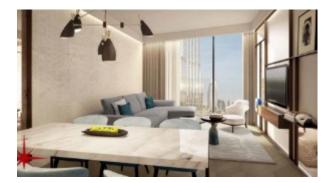

### Unit features:

- BUA 1,074Sq Ft
- Built-in Wardrobes
- Ceramic Tiles
- Fridge
- Oven/Stove
- Light fittings
- Terrace
- Walkin Closet