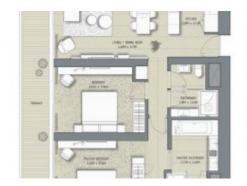

| Bedrooms  | 2          |
|-----------|------------|
| Bathrooms | 2          |
| Plot Size | 1262 sq ft |

| Living Area    | 1074 sq ft                                      |
|----------------|-------------------------------------------------|
| Parking        | 1                                               |
| Built in       | July 2020                                       |
| Available From | 11-May-2016                                     |
| Ensuite        | 1                                               |
| Furnished      | Fully Furnished                                 |
| Price/Area     | 2454 sq ft                                      |
| Posting Date   | 11/05/2016                                      |
| View           | Burj Khalifa/Dubai Mall/Fountain/Old Town/Dubai |

### Unit features:

- BUA 1,074Sq Ft
- Built-in Wardrobes
- Ceramic Tiles
- Fridge
- Oven/Stove
- Light fittings
- Terrace
- Walkin Closet