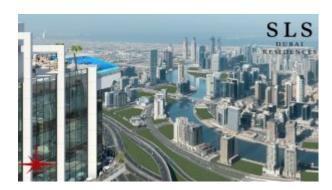

Boasting 946 units, with 254 uniquely designed hotel rooms, 321 hotel apartments and 371 residences, spread over 75 floors, SLS Dubai will be one of the tallest hotels and residences in the region. The property will also features be signature culinary concepts Fi'lia and Carna, she's mixology lounge in the lobby, as well as signature rooftop nightlife venue, Privilage.