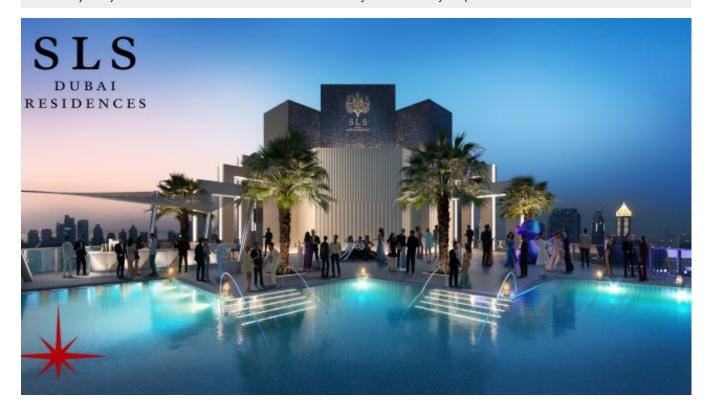

Boasting 946 units, with 254 uniquely designed hotel rooms, 321 hotel apartments and 371 residences, spread over 75 floors, SLS Dubai will be one of the tallest hotels and residences in the region. The property will also features be signature culinary concepts Fi'lia and Carna, she's mixology lounge in the lobby, as well as signature rooftop nightlife venue, Privilage.

SLS has been designed to seamlessly weave together a magical collection of complimenting services and experiences; a holistic approach to luxury living that is meticulously curated and created to ensure our guests never want, or ever need to leave. A playground in which to dine, live, love, play and be inspired.