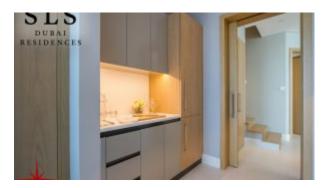

The SLS Dubai apartment is brimming with character and a sense of youthful energy. Well-defined zones are cleverly differentiated for functionality and privacy, with a semitransparent separator, and thus you have elegantly defined entrance, sleeping, living, and dining zones and bathroom. The living terrace, an extension of the living area, provides that

### **Unique Features:**

- Heightened over 3 meters ceilings in simplex & duplex floors and over 7 meters ceilings in all loft apartments
- Integrated ample living terraces with guaranteed privacy
- Unobstructed 180-degree city views from each and every apartment
- Fully soundproof indoor spaces
- · German technology, aluminum facade and window system