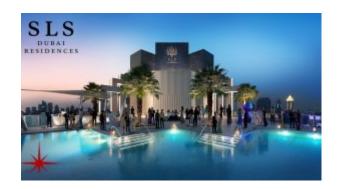

Boasting 946 units, with 254 uniquely designed hotel rooms, 321 hotel apartments and 371 residences, spread over 75 floors, SLS Dubai will be one of the tallest hotels and residences in the region. The property will also features be signature culinary concepts Fi'lia and Carna, she's mixology lounge in the lobby, as well as signature rooftop nightlife venue, Privilage.

SLS has been designed to seamlessly weave together a magical collection of complimenting services and experiences; a holistic approach to luxury living that is meticulously curated and created to ensure our guests never want, or ever need to leave. A playground in which to dine, live, love, play and be inspired.