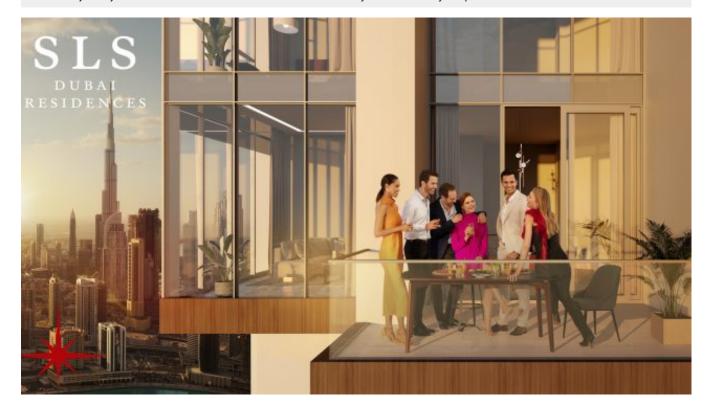

The SLS Dubai apartment is brimming with character and a sense of youthful energy. Well-defined zones are cleverly differentiated for functionality and privacy, with a semitransparent separator, and thus you have elegantly defined entrance, sleeping, living, and dining zones and bathroom. The living terrace, an extension of the living area, provides that

special freedom to step outside, breath in, relax, and savor the moment. SLS is the home of the extraordinary experience. Culinary artistry, theatrical interiors, subversive design touches and unexpected indulgences. With leading developers, architects, designers & chefs, SLS is anticipating, innovating, and shaping the future of luxury lifestyle living.

### **Unique Features:**

- Heightened over 3 meters ceilings in simplex & duplex floors and over 7 meters ceilings in all loft apartments
- Integrated ample living terraces with guaranteed privacy
- Unobstructed 180-degree city views from each and every apartment
- Fully soundproof indoor spaces
- · German technology, aluminum facade and window system