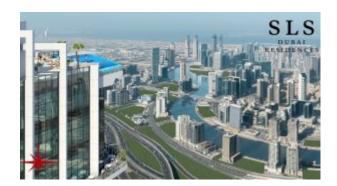

Boasting 946 units, with 254 uniquely designed hotel rooms, 321 hotel apartments and 371 residences, spread over 75 floors, SLS Dubai will be one of the tallest hotels and residences in the region. The property will also features be signature culinary concepts Fi'lia and Carna, she's mixology lounge in the lobby, as well as signature rooftop nightlife venue, Privilage.