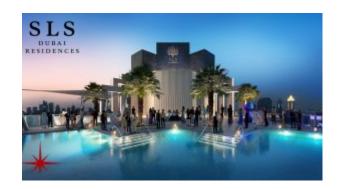

Boasting 946 units, with 254 uniquely designed hotel rooms, 321 hotel apartments and 371 residences, spread over 75 floors, SLS Dubai will be one of the tallest hotels and residences in the region. The property will also features be signature culinary concepts Fi'lia and Carna, she's mixology lounge in the lobby, as well as signature rooftop nightlife venue, Privilage.

The SLS Dubai apartment is brimming with character and a sense of youthful energy. Well-defined zones are cleverly differentiated for functionality and privacy, with a semitransparent separator, and thus you have elegantly defined entrance, sleeping, living, and dining zones and bathroom. The living terrace, an extension of the living area, provides that

special freedom to step outside, breath in, relax, and savor the moment. SLS is the home of the extraordinary experience. Culinary artistry, theatrical interiors, subversive design touches and unexpected indulgences. With leading developers, architects, designers & chefs, SLS is anticipating, innovating, and shaping the future of luxury lifestyle living.

SLS has been designed to seamlessly weave together a magical collection of complimenting services and experiences; a holistic approach to luxury living that is meticulously curated and created to ensure our guests never want, or ever need to leave. A playground in which to dine, live, love, play and be inspired.