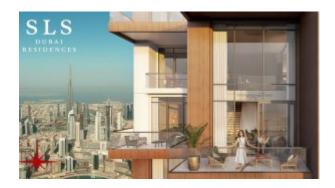

Boasting 946 units, with 254 uniquely designed hotel rooms, 321 hotel apartments and 371 residences, spread over 75 floors, SLS Dubai will be one of the tallest hotels and residences in the region. The property will also features be signature culinary concepts Fi'lia and Carna, she's mixology lounge in the lobby, as well as signature rooftop nightlife venue, Privilage.

The SLS Dubai apartment is brimming with character and a sense of youthful energy. Well-defined zones are cleverly differentiated for functionality and privacy, with a semitransparent separator, and thus you have elegantly defined entrance, sleeping, living, and dining zones and bathroom. The living terrace, an extension of the living area, provides that

special freedom to step outside, breath in, relax, and savor the moment. SLS is the home of the extraordinary experience. Culinary artistry, theatrical interiors, subversive design touches and unexpected indulgences. With leading developers, architects, designers & chefs, SLS is anticipating, innovating, and shaping the future of luxury lifestyle living.