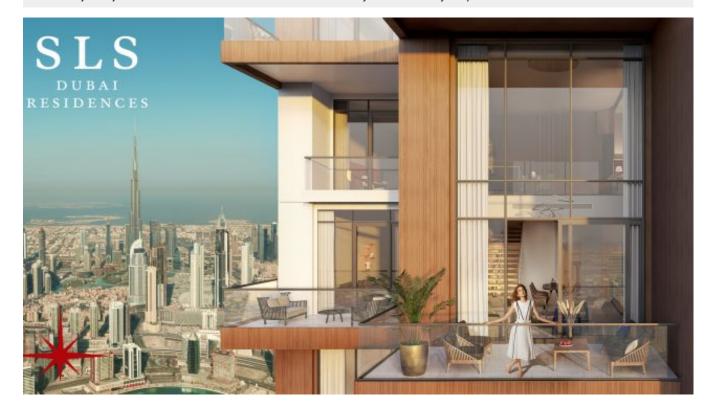

Boasting 946 units, with 254 uniquely designed hotel rooms, 321 hotel apartments and 371 residences, spread over 75 floors, SLS Dubai will be one of the tallest hotels and residences in the region. The property will also features be signature culinary concepts Fi'lia and Carna, she's mixology lounge in the lobby, as well as signature rooftop nightlife venue, Privilage.

The SLS Dubai apartment is brimming with character and a sense of youthful energy. Well-defined zones are cleverly differentiated for functionality and privacy, with a semitransparent separator, and thus you have elegantly defined entrance, sleeping, living, and dining zones and bathroom. The living terrace, an extension of the living area, provides that

special freedom to step outside, breath in, relax, and savor the moment. SLS is the home of the extraordinary experience. Culinary artistry, theatrical interiors, subversive design touches and unexpected indulgences. With leading developers, architects, designers & chefs, SLS is anticipating, innovating, and shaping the future of luxury lifestyle living.