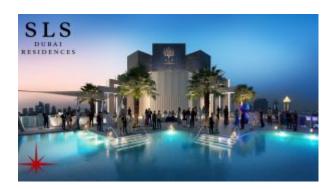

Boasting 946 units, with 254 uniquely designed hotel rooms, 321 hotel apartments and 371 residences, spread over 75 floors, SLS Dubai will be one of the tallest hotels and residences in the region. The property will also features be signature culinary concepts Fi'lia and Carna, she's mixology lounge in the lobby, as well as signature rooftop nightlife venue, Privilage.

### **Community Features:**

- Lap Pool
- Jacuzzi
- Exclusive Spa Indulges
- Vitamin Bar
- Gym
- Multi-Functional Activity Room Events
- The signature SLS branded F&B experiences
- Multipurpose Room
- Housekeeping services
- Valet Parking