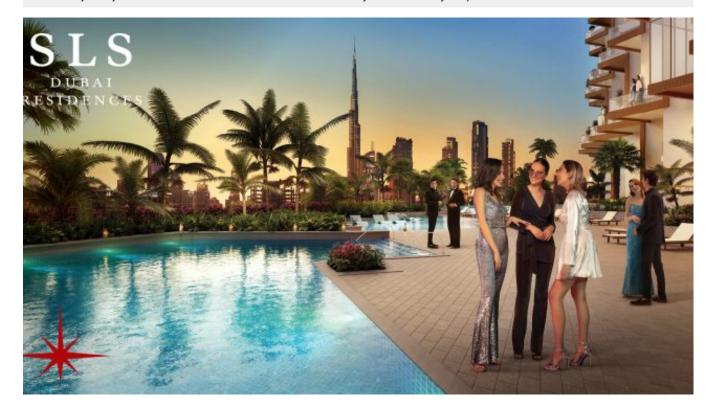

Boasting 946 units, with 254 uniquely designed hotel rooms, 321 hotel apartments and 371 residences, spread over 75 floors, SLS Dubai will be one of the tallest hotels and residences in the region. The property will also features be signature culinary concepts Fi'lia and Carna, she's mixology lounge in the lobby, as well as signature rooftop nightlife venue, Privilage.

The SLS Dubai apartment is brimming with character and a sense of youthful energy. Well-defined zones are cleverly differentiated for functionality and privacy, with a semitransparent separator, and thus you have elegantly defined entrance, sleeping, living, and dining zones and bathroom. The living terrace, an extension of the living area, provides that special freedom to step outside, breath in, relax, and savor the moment. SLS is the home of the extraordinary experience. Culinary artistry, theatrical interiors, subversive design touches and unexpected

indulgences. With leading developers, architects, designers & chefs, SLS is anticipating, innovating, and shaping the future of luxury lifestyle living.

SLS has been designed to seamlessly weave together a magical collection of complimenting services and experiences; a holistic approach to luxury living that is meticulously curated and created to ensure our guests never want, or ever need to leave. A playground in which to dine, live, love, play and be inspired.

### **Community Features:**

- Lap Pool
- Jacuzzi
- Exclusive Spa Indulges
- Vitamin Bar
- Gym
- Multi-Functional Activity Room Events
- The signature SLS branded F&B experiences
- Multipurpose Room
- Housekeeping services
- Valet Parking