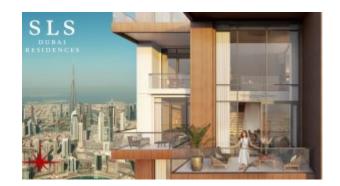

The SLS Dubai apartment is brimming with character and a sense of youthful energy. Well-defined zones are cleverly differentiated for functionality and privacy, with a semitransparent separator, and thus you have elegantly defined entrance, sleeping, living, and dining zones and bathroom. The living terrace, an extension of the living area, provides that special freedom to step outside, breath in, relax, and savor the moment. SLS is the home of the extraordinary experience. Culinary artistry, theatrical interiors, subversive design touches and unexpected

### **Unique Features:**

- · Heightened over 3 meters ceilings in simplex & duplex floors and over 7 meters ceilings in all loft apartments
- Integrated ample living terraces with guaranteed privacy
- Unobstructed 180-degree city views from each and every apartment
- Fully soundproof indoor spaces
- · German technology, aluminum facade and window system