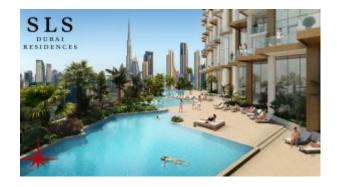

Boasting 946 units, with 254 uniquely designed hotel rooms, 321 hotel apartments and 371 residences, spread over 75 floors, SLS Dubai will be one of the tallest hotels and residences in the region. The property will also features be signature culinary concepts Fi'lia and Carna, she's mixology lounge in the lobby, as well as signature rooftop nightlife venue, Privilage.

### **Community Features:**

- Lap Pool
- Jacuzzi
- Exclusive Spa Indulges
- Vitamin Bar
- Gym
- Multi-Functional Activity Room Events
- The signature SLS branded F&B experiences
- Multipurpose Room
- Housekeeping services
- Valet Parking