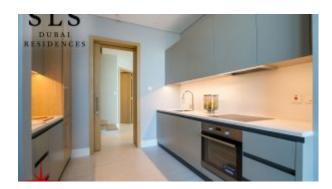

# capella properties

Hollywood Style Luxurious 2 BR Duplex Apt With Maids Room Having Burj Khalifa View

AED 3,158,888 - ID: SR-BSB-CP-1120-05 - Business Bay Business Bay - Apartment

| Bedrooms  | 2          |
|-----------|------------|
| Bathrooms | 3          |
| Plot Size | 1921 sq ft |

| Living Area    | 1921 sq ft                  |
|----------------|-----------------------------|
| Terrace        | 260 sq ft                   |
| Parking        | 2                           |
| Built in       | December 2020               |
| Available From | 8 November 2020             |
| Ensuite        | 2                           |
| Furnished      | Fully Furnished             |
| Half Bath      | 1                           |
| Maid Room      | 1                           |
| Maids Bath     | 1                           |
| Price/Area     | 1644 sq ft                  |
| Posting Date   | 07/11/2020                  |
| View           | Burj Khalifa and City Views |

# BUA 1,921 Sq Ft. Hollywood Style Luxurious 2 BR Duplex Apt With Maids Room Having Burj Khalifa View

For detailed virtual tours of properties in Dubai, visit www.capellaproperties.ae capella properties, Redefining Real Estate in Dubai UAE