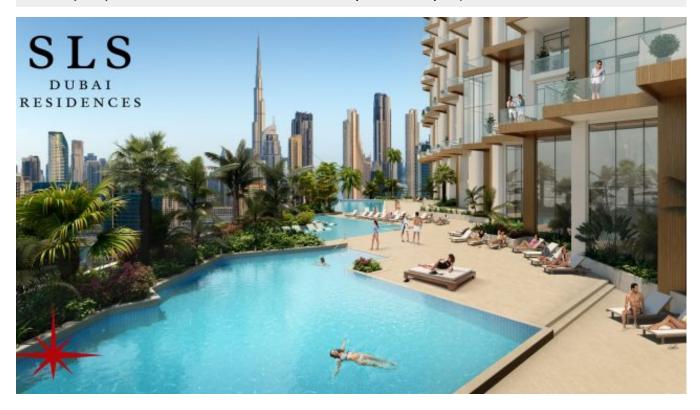

The SLS Dubai studio apartment is brimming with character and a sense of youthful energy. Well-defined zones are cleverly differentiated for functionality and privacy, with a semitransparent separator, and thus you have elegantly defined entrance, sleeping, living, and dining zones and bathroom. The living terrace, an extension of the living area, provides that special freedom to step outside, breath in, relax, and savor the moment. SLS is the home of the extraordinary experience. Culinary artistry, theatrical interiors, subversive design touches and unexpected indulgences. With leading developers, architects, designers & chefs, SLS is anticipating, innovating, and shaping the future of luxury lifestyle living.

### **Community Features:**

- Lap Pool
- Jacuzzi
- Exclusive Spa Indulges
- Vitamin Bar
- Gym
- Multi-Functional Activity Room Events
- The signature SLS branded F&B experiences
- Multipurpose Room
- Housekeeping services
- Valet Parking