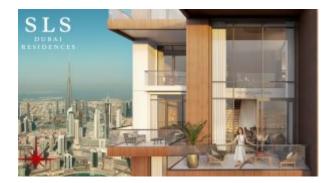

| Terrace        | 181 sq ft                   | BUA 808 Sq Ft, Hollywood Style Luxurious 1 Bedroom Apt with Burj<br>Khalifa View                                                                                                                                                                                                                                                                                                                                                                                                                                                                      |
|----------------|-----------------------------|-------------------------------------------------------------------------------------------------------------------------------------------------------------------------------------------------------------------------------------------------------------------------------------------------------------------------------------------------------------------------------------------------------------------------------------------------------------------------------------------------------------------------------------------------------|
| Parking        | 1                           | For detailed virtual tours of properties in Dubai, visit<br>www.capellaproperties.ae<br>capella properties, Redefining Real Estate in Dubai UAE<br>Boasting 946 units, with 254 uniquely designed hotel rooms, 321 hotel<br>apartments and 371 residences, spread over 75 floors, SLS Dubai will be<br>one of the tallest hotels and residences in the region. The property will<br>also features be signature culinary concepts Fi'lia and Carna, she's<br>mixology lounge in the lobby, as well as signature rooftop nightlife venue,<br>Privilage. |
| Built in       | December 2020               |                                                                                                                                                                                                                                                                                                                                                                                                                                                                                                                                                       |
| Available From | 8 November 2020             |                                                                                                                                                                                                                                                                                                                                                                                                                                                                                                                                                       |
| Furnished      | Fully Furnished             |                                                                                                                                                                                                                                                                                                                                                                                                                                                                                                                                                       |
| Price/Area     | 1647 sq ft                  |                                                                                                                                                                                                                                                                                                                                                                                                                                                                                                                                                       |
| Posting Date   | 07/11/2020                  |                                                                                                                                                                                                                                                                                                                                                                                                                                                                                                                                                       |
| View           | Burj Khalifa and City Views |                                                                                                                                                                                                                                                                                                                                                                                                                                                                                                                                                       |

### Unique Features:

- Heightened over 3 meters ceilings in simplex & duplex floors and over 7 meters ceilings in all loft apartments
- Integrated ample living terraces with guaranteed privacy
- Unobstructed 180-degree city views from each and every apartment
- Fully soundproof indoor spaces
- · German technology, aluminum facade and window system