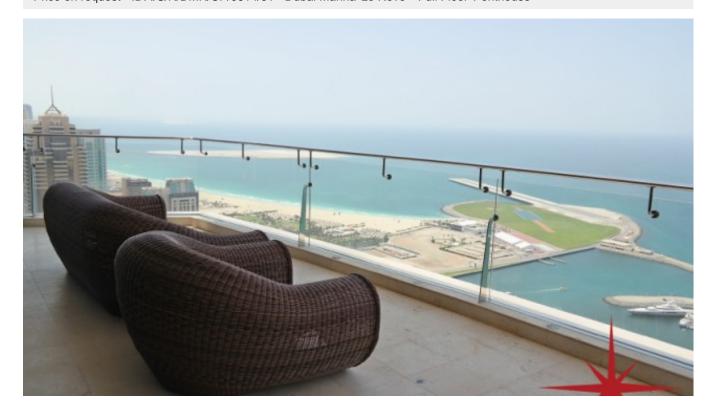

| Bedrooms  | 8 |
|-----------|---|
| Bathrooms | 9 |

| Living Area    | 15000 sq ft                             |
|----------------|-----------------------------------------|
| Terrace        | Yes sq ft                               |
| Parking        | 5                                       |
| Available From | 10-Jun-14                               |
| Ensuite        | 7                                       |
| Half Bath      | 2                                       |
| Maid Room      | 1                                       |
| Maids Bath     | 1                                       |
| Posting Date   | 10/06/2014                              |
| Store          | 1                                       |
| View           | Palm Jumeirah & Dubai Marina Shore Line |

BUA 15,000Sq Ft approximately, La Reve is a 52-floor residential tower located in Dubai Marina and consists of luxury penthouse apartments only

This full floor penthouse consists of 8 bedrooms with attached bathrooms with high-end finishing kitchen and white goods, woodwork with hand painted stain glass and precious marble flooring.

This luxurious penthouse has a separate Maids and driver's rooms, for the comfort of its residents. Full height wardrobes in all Bedrooms and multi-function Smart Home Systems thought out, offering ultimate luxury living in these Penthouses