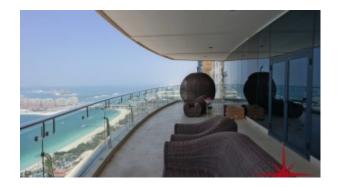

| Bedrooms  | 8 |
|-----------|---|
| Bathrooms | 9 |

| Living Area    | 15000 sq ft                             |
|----------------|-----------------------------------------|
| Terrace        | Yes sq ft                               |
| Parking        | 5                                       |
| Available From | 10-Jun-14                               |
| Ensuite        | 7                                       |
| Half Bath      | 2                                       |
| Maid Room      | 1                                       |
| Maids Bath     | 1                                       |
| Posting Date   | 10/06/2014                              |
| Store          | 1                                       |
| View           | Palm Jumeirah & Dubai Marina Shore Line |

BUA 15,000Sq Ft approximately, La Reve is a 52-floor residential tower located in Dubai Marina and consists of luxury penthouse apartments only

This full floor penthouse consists of 8 bedrooms with attached bathrooms with high-end finishing kitchen and white goods, woodwork with hand painted stain glass and precious marble flooring.

This luxurious penthouse has a separate Maids and driver's rooms, for the comfort of its residents. Full height wardrobes in all Bedrooms and multi-function Smart Home Systems thought out, offering ultimate luxury living in these Penthouses