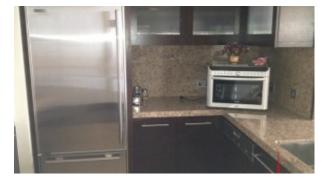

## Unit Features:

- 1 powder room for the guests
- 1 dedicated parking space
- BUA 1,133 Square Feet
- Built-in closet
- Ceramic tiles
- Light fittings
- One en-suite bedroom
- Study area
- Tastefully furnished
- Valet parking for visitors
- Washing machine & dryer
- Wooden flooring
- Kitchen with
- o Fully fitted open plan kitchen, finished in wood & steel
- o Dishwasher
- o Electric stove/Oven
- o Fridge/freezer

### o Microwave oven