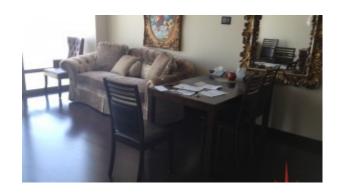

BUA 1,133 Sq Ft – Tastefully furnished one bedroom en-suite apartment over 87th Floor with a powder room for the guests + study area with breathtaking Dubai Mall Fountain, Dubai Mall and Address Hotel View

## Unit Features:

- 1 powder room for the guests
- 1 dedicated parking space
- BUA 1,133 Square Feet
- Built-in closet
- Ceramic tiles
- Light fittings
- One en-suite bedroom
- Study area
- Tastefully furnished
- Valet parking for visitors
- Washing machine & dryer
- Wooden flooring
- Kitchen with
- o Fully fitted open plan kitchen, finished in wood & steel
- o Dishwasher
- o Electric stove/Oven
- o Fridge/freezer

# **Property Gallery**