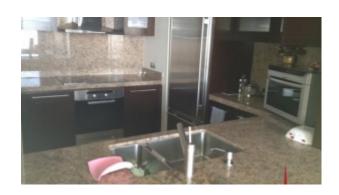

## Unit Features:

- 1 powder room for the guests
- 1 dedicated parking space
- BUA 1,133 Square Feet
- Built-in closet
- Ceramic tiles
- Light fittings
- One en-suite bedroom
- Study area
- Tastefully furnished
- Valet parking for visitors
- Washing machine & dryer
- Wooden flooring
- Kitchen with
- o Fully fitted open plan kitchen, finished in wood & steel
- o Dishwasher
- o Electric stove/Oven
- o Fridge/freezer

# **Property Gallery**