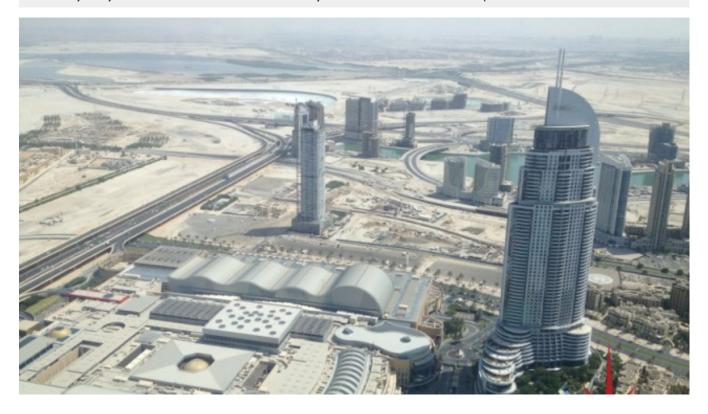

BUA 1,133 Sq Ft – Tastefully furnished one bedroom en-suite apartment over 87th Floor with a powder room for the guests + study area with breathtaking Dubai Mall Fountain, Dubai Mall and Address Hotel View

The world's largest mall The Dubai Mall and an eco-friendly landscape carrying the man-made Burj Khalifa Lake makes Downtown to shop by day and play by night. The tower has direct access to The Dubai Mall, which is the largest shopping and entertainment center in the world. And it's also close to the Souq Al Bahar, where you are sure to enjoy the atmosphere and the variety of restaurants to watch the amazing fountain dance from the ground