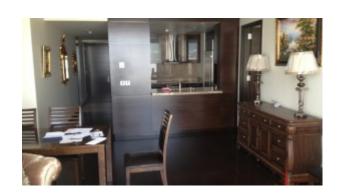

BUA 1,133 Sq Ft – Tastefully furnished one bedroom en-suite apartment over 87th Floor with a powder room for the guests + study area with breathtaking Dubai Mall Fountain, Dubai Mall and Address Hotel View

## Unit Features:

- 1 powder room for the guests
- 1 dedicated parking space
- BUA 1,133 Square Feet
- Built-in closet
- Ceramic tiles
- Light fittings
- One en-suite bedroom
- Study area
- Tastefully furnished
- Valet parking for visitors
- Washing machine & dryer
- Wooden flooring
- Kitchen with
- o Fully fitted open plan kitchen, finished in wood & steel
- o Dishwasher
- o Electric stove/Oven
- o Fridge/freezer

# **Property Gallery**