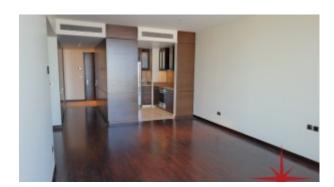

BUA 1,378Sq Ft – Tastefully furnished one bedroom en-suite apartment over 52nd Floor with a powder room for the guests + study area with breathtaking Dubai Mall Fountain and Sea View

For detailed virtual tours of properties in Dubai, visit

### Unit Features:

- 1 powder room for the guests
- 1 dedicated parking space
- BUA 1,378 Square Feet
- Built-in closet
- Ceramic tiles
- Light fittings
- One en-suite bedroom
- Study area
- Tastefully furnished
- · Valet parking for visitors
- Washing machine & dryer
- Wooden flooring
- Kitchen with
- o Fully fitted open plan kitchen, finished in wood & steel
- o Dishwasher
- o Electric stove/Oven
- o Fridge/freezer
- o Microwave oven

# **Property Gallery**