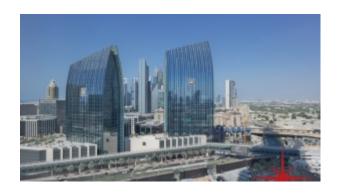

www.capellaproperties.ae

Burj Khalifa – The World's tallest man-made structure was completed in 2009. This beautifully designed eco-friendly gigantic tower is located at the core of an integrated township – Downtown Burj Khalifa, which features several more developments apart from the main tower. It includes developments know as Downtown Dubai, Old Town, Boulevard and Residences and numerous other projects that has made Downtown very attractive for investors and tourists

and many more world renowned hotels

The world's largest mall The Dubai Mall and an eco-friendly landscape carrying the man-made Burj Khalifa Lake makes Downtown to shop by day and play by night. The tower has direct access to The Dubai Mall, which is the largest shopping and entertainment center in the world. And it's also close to the Souq Al Bahar, where you are sure to enjoy the atmosphere and the variety of restaurants to watch the amazing fountain dance from the ground