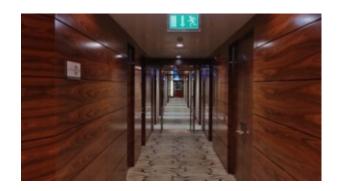

BUA 1,378Sq Ft – Tastefully furnished one bedroom en-suite apartment over 52nd Floor with a powder room for the guests + study area with breathtaking Dubai Mall Fountain and Sea View

For detailed virtual tours of properties in Dubai, visit

### Unit Features:

- 1 powder room for the guests
- 1 dedicated parking space
- BUA 1,378 Square Feet
- Built-in closet
- Ceramic tiles
- Light fittings
- One en-suite bedroom
- Study area
- Tastefully furnished
- · Valet parking for visitors
- Washing machine & dryer
- Wooden flooring
- Kitchen with
- o Fully fitted open plan kitchen, finished in wood & steel
- o Dishwasher
- o Electric stove/Oven
- o Fridge/freezer
- o Microwave oven