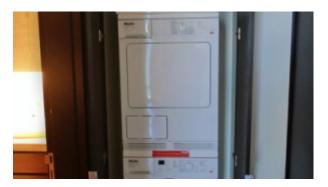

### Unit Features:

- 1 powder room for the guests
- 1 dedicated parking space
- BUA 1,378 Square Feet
- Built-in closet
- Ceramic tiles
- Light fittings
- One en-suite bedroom
- Study area
- Tastefully furnished
- · Valet parking for visitors
- Washing machine & dryer
- Wooden flooring
- Kitchen with
- o Fully fitted open plan kitchen, finished in wood & steel
- o Dishwasher
- o Electric stove/Oven
- o Fridge/freezer
- o Microwave oven