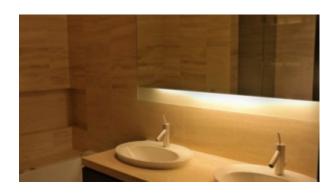

| Bedrooms           | 1                                                     |
|--------------------|-------------------------------------------------------|
| Bathrooms          | 2                                                     |
| Living Area        | 1378 sq ft                                            |
| Parking            | 1                                                     |
| Available From     | 29-Mar-14                                             |
| Ensuite            | 1                                                     |
| Furnished          | Tastefully furnised with all appliances and furniture |
| Half Bath          | 1                                                     |
| Price/Area         | 5007 sq ft                                            |
|                    |                                                       |
| Posting Date       | 29/03/2014                                            |
| Posting Date Store | 29/03/2014<br>1                                       |

### Unit Features:

- 1 powder room for the guests
- 1 dedicated parking space
- BUA 1,378 Square Feet
- Built-in closet
- Ceramic tiles
- Light fittings
- One en-suite bedroom
- Study area
- Tastefully furnished
- · Valet parking for visitors
- Washing machine & dryer
- Wooden flooring
- Kitchen with
- o Fully fitted open plan kitchen, finished in wood & steel
- o Dishwasher
- o Electric stove/Oven
- o Fridge/freezer
- o Microwave oven

# **Property Gallery**