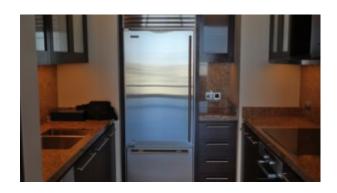

### Unit Features:

- 1 powder room for the guests
- 1 dedicated parking space
- BUA 1,378 Square Feet
- Built-in closet
- Ceramic tiles
- Light fittings
- One en-suite bedroom
- Study area
- Tastefully furnished
- · Valet parking for visitors
- Washing machine & dryer
- Wooden flooring
- Kitchen with
- o Fully fitted open plan kitchen, finished in wood & steel
- o Dishwasher
- o Electric stove/Oven
- o Fridge/freezer
- o Microwave oven

# **Property Gallery**