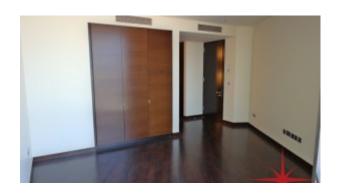

BUA 1,378Sq Ft – Tastefully furnished one bedroom en-suite apartment over 52nd Floor with a powder room for the guests + study area with breathtaking Dubai Mall Fountain and Sea View

For detailed virtual tours of properties in Dubai, visit

### Unit Features:

- 1 powder room for the guests
- 1 dedicated parking space
- BUA 1,378 Square Feet
- Built-in closet
- Ceramic tiles
- Light fittings
- One en-suite bedroom
- Study area
- Tastefully furnished
- · Valet parking for visitors
- Washing machine & dryer
- Wooden flooring
- Kitchen with
- o Fully fitted open plan kitchen, finished in wood & steel
- o Dishwasher
- o Electric stove/Oven
- o Fridge/freezer
- o Microwave oven

# **Property Gallery**