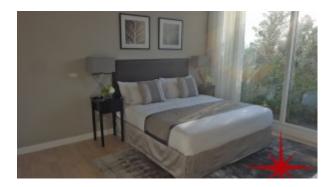

AED 5,642,426 - ID: I-S-R-ABR-CP-0515-06- Apartment

| Bedrooms  | 3 |
|-----------|---|
| Bathrooms | 4 |

| Plot Size      | 3691 sq ft  |
|----------------|-------------|
| Living Area    | 2788 sq ft  |
| Terrace        | 904 sq ft   |
| Parking        | 2           |
| Built in       | Off Plan    |
| Available From | 27-May-2015 |
| Ensuite        | 3           |
| Furnished      | Optional    |
| Half Bath      | 1           |
| Maid Room      | 1           |
| Maids Bath     | 1           |
| Price/Area     | 1529 sq ft  |
| Posting Date   | 27/05/2015  |
| View           | Community   |