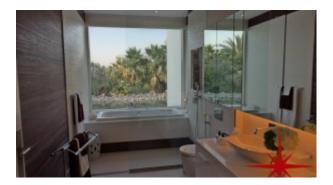

AED 5,642,426 - ID: I-S-R-ABR-CP-0515-06- Apartment

| Bedrooms  | 3 |
|-----------|---|
| Bathrooms | 4 |

| Plot Size      | 3691 sq ft  |
|----------------|-------------|
| Living Area    | 2788 sq ft  |
| Terrace        | 904 sq ft   |
| Parking        | 2           |
| Built in       | Off Plan    |
| Available From | 27-May-2015 |
| Ensuite        | 3           |
| Furnished      | Optional    |
| Half Bath      | 1           |
| Maid Room      | 1           |
| Maids Bath     | 1           |
| Price/Area     | 1529 sq ft  |
| Posting Date   | 27/05/2015  |
| View           | Community   |

## Unit Features:

- BUA3,691Sq Ft
- Built-in wardrobes
- · Ceramic tiles
- Choice of 1,2 and 3 bedroom units
- Large terrace
- · Light/shading optimization
- · Low density clusters
- Low-rise
- Luxury finishing
- · Modern kitchen with high-end accessories
  - Dishwasher
  - Fridge
  - Microwave
  - Washing machine
  - · Overlooking the forest with beautiful skyline views
  - Powder room for the guests