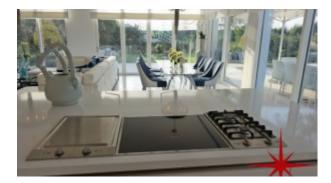

## Unit Features:

- BUA3,691Sq Ft
- Built-in wardrobes
- · Ceramic tiles
- Choice of 1,2 and 3 bedroom units
- Large terrace
- · Light/shading optimization
- · Low density clusters
- Low-rise
- Luxury finishing
- · Modern kitchen with high-end accessories
  - Dishwasher
  - Fridge
  - Microwave
  - Washing machine
  - · Overlooking the forest with beautiful skyline views
  - Powder room for the guests