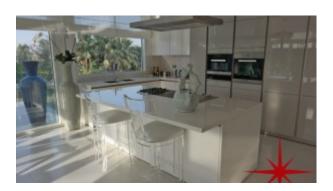

BUA 3,691Sq Ft, This luxurious 3 bedrooms plus maids room apartment is built in a low-rise and low density development, every unit is set into the natural tree canopy with landscaped gardens and beautiful skyline views.

## Unit Features:

- BUA3,691Sq Ft
- Built-in wardrobes
- · Ceramic tiles
- Choice of 1,2 and 3 bedroom units
- Large terrace
- · Light/shading optimization
- · Low density clusters
- Low-rise
- Luxury finishing
- · Modern kitchen with high-end accessories
  - Dishwasher
  - Fridge
  - Microwave
  - Washing machine
  - · Overlooking the forest with beautiful skyline views
  - Powder room for the guests