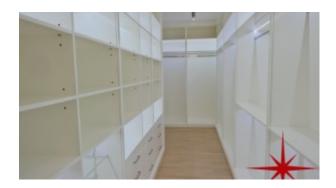

## Unit Features:

- BUA3,691Sq Ft
- Built-in wardrobes
- · Ceramic tiles
- Choice of 1,2 and 3 bedroom units
- Large terrace
- · Light/shading optimization
- · Low density clusters
- Low-rise
- Luxury finishing
- · Modern kitchen with high-end accessories
  - Dishwasher
  - Fridge
  - Microwave
  - Washing machine
  - · Overlooking the forest with beautiful skyline views
  - Powder room for the guests