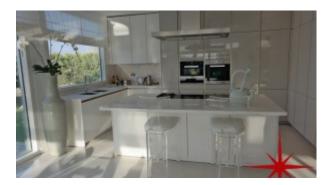

BUA 3,691Sq Ft, This luxurious 3 bedrooms plus maids room apartment is built in a low-rise and low density development, every unit is set into the natural tree canopy with landscaped gardens and beautiful skyline views.

## Unit Features:

- BUA3,691Sq Ft
- Built-in wardrobes
- · Ceramic tiles
- Choice of 1,2 and 3 bedroom units
- Large terrace
- · Light/shading optimization
- · Low density clusters
- Low-rise
- Luxury finishing
- · Modern kitchen with high-end accessories
  - Dishwasher
  - Fridge
  - Microwave
  - Washing machine
  - · Overlooking the forest with beautiful skyline views
  - Powder room for the guests