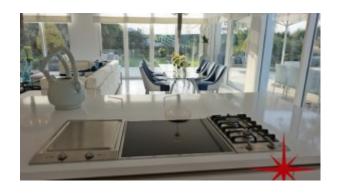

### **Unit Features:**

- BUA 1,448Sq Ft
- Balcony
- · Built-in wardrobes
- Ceramic tiles
- Choice of 1,2 and 3 bedroom units
- Large terrace
- · Light/shading optimization
- · Low density clusters
- Low-rise
- Luxury finishing
- Modern kitchen with high-end accessories
  - Dishwasher
  - Fridge
  - Microwave
  - · Washing machine
  - · Overlooking the forest with beautiful skyline views
  - · Powder room for the guests