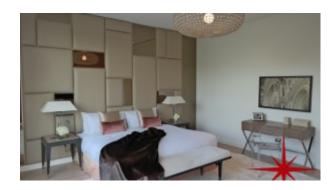

### **Unit Features:**

- BUA 1,448Sq Ft
- Balcony
- · Built-in wardrobes
- Ceramic tiles
- Choice of 1,2 and 3 bedroom units
- Large terrace
- · Light/shading optimization
- · Low density clusters
- Low-rise
- Luxury finishing
- Modern kitchen with high-end accessories
  - Dishwasher
  - Fridge
  - Microwave
  - · Washing machine
  - · Overlooking the forest with beautiful skyline views
  - · Powder room for the guests