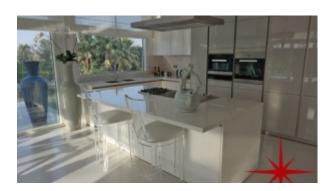

### **Unit Features:**

- BUA 1,448Sq Ft
- Balcony
- · Built-in wardrobes
- Ceramic tiles
- Choice of 1,2 and 3 bedroom units
- Large terrace
- · Light/shading optimization
- · Low density clusters
- Low-rise
- Luxury finishing
- Modern kitchen with high-end accessories
  - Dishwasher
  - Fridge
  - Microwave
  - · Washing machine
  - · Overlooking the forest with beautiful skyline views
  - · Powder room for the guests