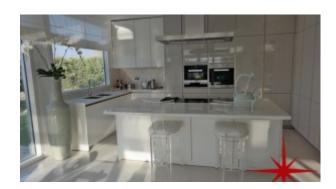

### **Unit Features:**

- BUA 1,448Sq Ft
- Balcony
- · Built-in wardrobes
- Ceramic tiles
- Choice of 1,2 and 3 bedroom units
- Large terrace
- · Light/shading optimization
- · Low density clusters
- Low-rise
- Luxury finishing
- Modern kitchen with high-end accessories
  - Dishwasher
  - Fridge
  - Microwave
  - · Washing machine
  - · Overlooking the forest with beautiful skyline views
  - · Powder room for the guests