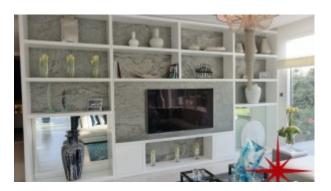

### **Unit Features:**

- BUA 1,448Sq Ft
- Balcony
- · Built-in wardrobes
- Ceramic tiles
- Choice of 1,2 and 3 bedroom units
- Large terrace
- · Light/shading optimization
- · Low density clusters
- Low-rise
- Luxury finishing
- Modern kitchen with high-end accessories
  - Dishwasher
  - Fridge
  - Microwave
  - · Washing machine
  - · Overlooking the forest with beautiful skyline views
  - · Powder room for the guests