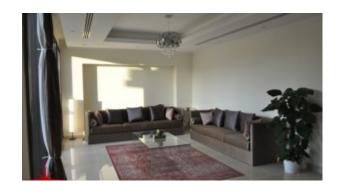

### **Unit Features:**

- BUA 3,777 Sq Ft
- Ceramic tiles
- 2 allocated parking space
- balcony
- Built in wardrobe
- Garden
- Powder room
- Store room
- Laundry room
- · Maid room with attached bathroom
- Terrace
- Walk-in closet