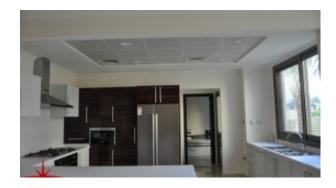

### **Unit Features:**

- BUA 3,777 Sq Ft
- Ceramic tiles
- 2 allocated parking space
- balcony
- Built in wardrobe
- Garden
- Powder room
- Store room
- Laundry room
- · Maid room with attached bathroom
- Terrace
- Walk-in closet