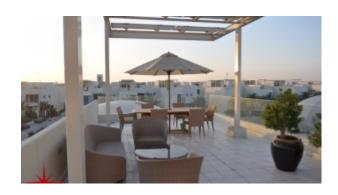

The villas are built with double insulated walls making it heat insulated, and the glass is double glazed to keep the rooms fresh, there is a beautiful roof deck with a

small pantry. Residents can access their villas through electric cars, walking or cycling. There are multiple car parks located across the community to make the villas accessible.

### **Unit Features:**

- BUA 3,777 Sq Ft
- Ceramic tiles
- 2 allocated parking space
- balcony
- Built in wardrobe
- Garden
- Powder room
- Store room
- Laundry room
- · Maid room with attached bathroom
- Terrace
- Walk-in closet