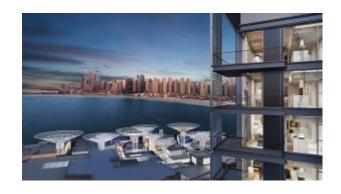

### **Unit Features:**

- BUA 2,034 sqfeet
- 2 parkings
- Built-in wardrobe
- Refrigerator
- Cooking range
- Oven
- Kitchen island
- . State of the art exhaust

## **Community Features:**

- Landscaped podium
- Dedicated children's pool
- Infinity pool
- Laundry services
- CleaWorkspaceces
- Work space
- Common landscape area/ lobby lounges

Please call us for an exclusive viewing 056-2054400/04-3518133