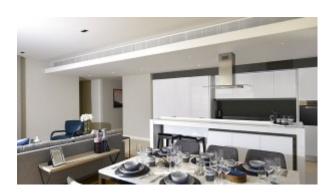

### **Unit Features:**

- BUA 2,034 sqfeet
- 2 parkings
- Built-in wardrobe
- Refrigerator
- Cooking range
- Oven
- Kitchen island
- . State of the art exhaust