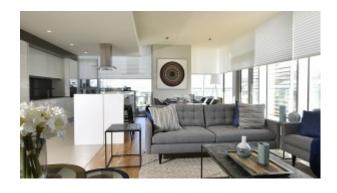

### **Unit Features:**

- BUA 2,034 sqfeet
- 2 parkings
- Built-in wardrobe
- Refrigerator
- Cooking range
- Oven
- Kitchen island
- . State of the art exhaust