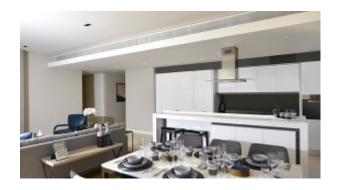

### Handover in Q4 – 2018

- Unit Features:BUA 1120 sq feet
- 1 parking
- Built-in wardrobe
- Refrigerator
- Cooking range
- Oven
- Kitchen island

- State of the art exhaust
- Walk-in closet