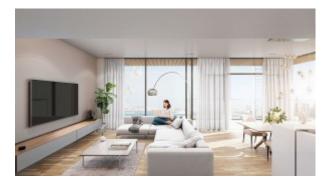

### Handover in Q4 – 2018

- Unit Features:BUA 1120 sq feet
- 1 parking
- Built-in wardrobe
- Refrigerator
- Cooking range
- Oven
- Kitchen island

- State of the art exhaust
- Walk-in closet