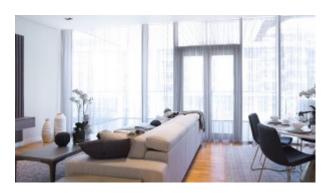

### Handover in Q4 – 2018

- Unit Features:BUA 1120 sq feet
- 1 parking
- Built-in wardrobe
- Refrigerator
- Cooking range
- Oven
- Kitchen island

- State of the art exhaust
- Walk-in closet