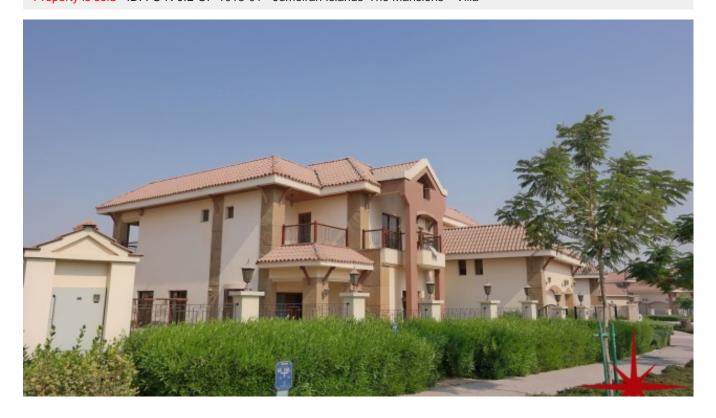

# capella capella properties

Jumeirah Islands, The Mansion, 5 BR Ensuite with Stunning Panoramic Lake View

Property is sold - ID: I-S-R-JIL-OF-1013-01 - Jumeirah Islands The Mansions - Villa

| Bedrooms  | 5           |
|-----------|-------------|
| Bathrooms | 6           |
| Plot Size | 12913 sq ft |

5 BR En-suite, Stunning Panoramic Views of the Lake and Club House

BUA 8,452 – Plot Size 12,913 – 5 BR En-suite, Stunning Panoramic Views of the Lake and Club House

Jumeirah Islands is a community built on fifty small islands out of which forty-six islands are residential. The community is surrounded by winding waterways and beautiful waterfalls. The manmade islands and lakes are home to 730 houses

The mansions on Jumeirah Islands brings a new benchmark for luxury, quality and innovation. They are truly distinctive in their design and offer stunning views of nature and the surrounding waterways, while still providing the utmost in privacy and security. Jumeirah Islands Mansions are only 31 villas that are verdant tapestry of flora and mature plant life that inspires a real feeling of life in a tropical paradise. A mansion here is designed to give you the retreat you and your family demand. Inside the gates, however, you have the space to breathe, live and enjoy the community lifestyle to the full. All facilities are available, with each island having its own parks, amenities and handpicked retail outlets, all a very short distance from the mansion