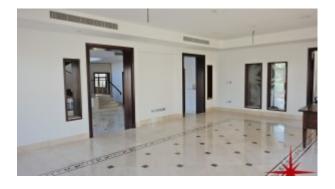

### Property features:

- Spacious detached duplex villa
- 5 en-suite bedrooms
- Separate & Large family, living, dining rooms
- Large private pool
- Balcony
- Terrace
- Built-in Wardrobes
- Walk-in closets
- Private landscaped front & back gardens
- · Laundry room with washing machine
- · Maids room with attached bathroom and detached storeroom
- Drivers room
- Light fittings
- Electric oven/stove
- · Separate dirty kitchen
- Prominent fountain inside the living room
- · Jacuzzi in master bedroom/separate sink
- · Cabinets to store
- Alarm system
- Security cameras
- · Smart home system for lights, temperature, CCTV and security cameras control
- Kitchenette in the living room upstairs
- Fridge/freezer
- Central A/C
- Ceramic tiles
- Firefighting system