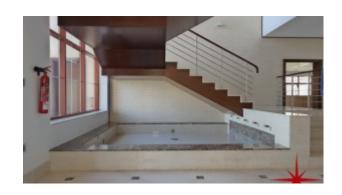

### Property features:

- Spacious detached duplex villa
- 5 en-suite bedrooms
- Separate & Large family, living, dining rooms
- Large private pool
- Balcony
- Terrace
- Built-in Wardrobes
- Walk-in closets
- Private landscaped front & back gardens
- · Laundry room with washing machine
- · Maids room with attached bathroom and detached storeroom
- Drivers room
- Light fittings
- Electric oven/stove
- · Separate dirty kitchen
- Prominent fountain inside the living room
- · Jacuzzi in master bedroom/separate sink
- · Cabinets to store
- Alarm system
- Security cameras
- · Smart home system for lights, temperature, CCTV and security cameras control
- Kitchenette in the living room upstairs
- Fridge/freezer
- Central A/C
- Ceramic tiles
- Firefighting system