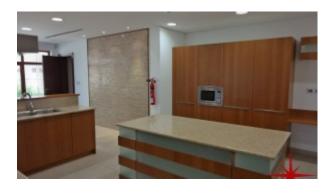

### Property features:

- Spacious detached duplex villa
- 5 en-suite bedrooms
- Separate & Large family, living, dining rooms
- Large private pool
- Balcony
- Terrace
- Built-in Wardrobes
- Walk-in closets
- Private landscaped front & back gardens
- · Laundry room with washing machine
- · Maids room with attached bathroom and detached storeroom
- Drivers room
- Light fittings
- Electric oven/stove
- · Separate dirty kitchen
- Prominent fountain inside the living room
- · Jacuzzi in master bedroom/separate sink
- · Cabinets to store
- Alarm system
- Security cameras
- · Smart home system for lights, temperature, CCTV and security cameras control
- Kitchenette in the living room upstairs
- Fridge/freezer
- Central A/C
- Ceramic tiles
- Firefighting system

# **Property Gallery**