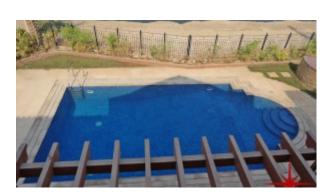

### Property features:

- Spacious detached duplex villa
- 5 en-suite bedrooms
- Separate & Large family, living, dining rooms
- Large private pool
- Balcony
- Terrace
- Built-in Wardrobes
- Walk-in closets
- Private landscaped front & back gardens
- · Laundry room with washing machine
- · Maids room with attached bathroom and detached storeroom
- Drivers room
- Light fittings
- Electric oven/stove
- · Separate dirty kitchen
- Prominent fountain inside the living room
- · Jacuzzi in master bedroom/separate sink
- · Cabinets to store
- Alarm system
- Security cameras
- · Smart home system for lights, temperature, CCTV and security cameras control
- Kitchenette in the living room upstairs
- Fridge/freezer
- Central A/C
- Ceramic tiles
- Firefighting system

# **Property Gallery**