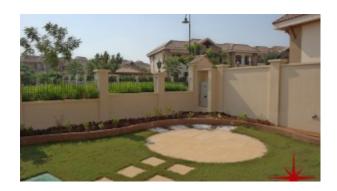

### Property features:

- Spacious detached duplex villa
- 5 en-suite bedrooms
- Separate & Large family, living, dining rooms
- Large private pool
- Balcony
- Terrace
- Built-in Wardrobes
- Walk-in closets
- Private landscaped front & back gardens
- · Laundry room with washing machine
- · Maids room with attached bathroom and detached storeroom
- Drivers room
- Light fittings
- Electric oven/stove
- · Separate dirty kitchen
- Prominent fountain inside the living room
- · Jacuzzi in master bedroom/separate sink
- · Cabinets to store
- Alarm system
- Security cameras
- · Smart home system for lights, temperature, CCTV and security cameras control
- Kitchenette in the living room upstairs
- Fridge/freezer
- Central A/C
- Ceramic tiles
- Firefighting system