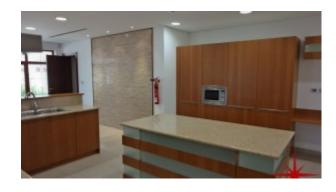

### Property features:

- Spacious detached duplex villa
- 5 en-suite bedrooms
- Separate & Large family, living, dining rooms
- Large private pool
- Balcony
- Terrace
- Built-in Wardrobes
- Walk-in closets
- Private landscaped front & back gardens
- · Laundry room with washing machine
- · Maids room with attached bathroom and detached storeroom
- Drivers room
- Light fittings
- Electric oven/stove
- · Separate dirty kitchen
- Prominent fountain inside the living room
- · Jacuzzi in master bedroom/separate sink
- · Cabinets to store
- Alarm system
- Security cameras
- · Smart home system for lights, temperature, CCTV and security cameras control
- Kitchenette in the living room upstairs
- Fridge/freezer
- Central A/C
- Ceramic tiles
- Firefighting system