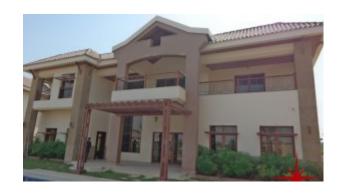

# capella capella properties

Jumeirah Islands, The Mansion, 5 BR Ensuite with Stunning Panoramic Lake View

Property is sold - ID: I-S-R-JIL-OF-1013-01 - Jumeirah Islands The Mansions - Villa

| Bedrooms  | 5           |
|-----------|-------------|
| Bathrooms | 6           |
| Plot Size | 12913 sq ft |

5 BR En-suite, Stunning Panoramic Views of the Lake and Club House

BUA 8,452 – Plot Size 12,913 – 5 BR En-suite, Stunning Panoramic Views of the Lake and Club House

Jumeirah Islands is a community built on fifty small islands out of which forty-six islands are residential. The community is surrounded by winding waterways and beautiful waterfalls. The manmade islands and lakes are home to 730 houses

### Property features:

- Spacious detached duplex villa
- 5 en-suite bedrooms
- Separate & Large family, living, dining rooms
- Large private pool
- Balcony
- Terrace
- Built-in Wardrobes
- Walk-in closets
- Private landscaped front & back gardens
- · Laundry room with washing machine
- · Maids room with attached bathroom and detached storeroom
- Drivers room
- Light fittings
- Electric oven/stove
- · Separate dirty kitchen
- Prominent fountain inside the living room
- · Jacuzzi in master bedroom/separate sink
- · Cabinets to store
- Alarm system
- Security cameras
- · Smart home system for lights, temperature, CCTV and security cameras control
- Kitchenette in the living room upstairs
- Fridge/freezer
- Central A/C
- Ceramic tiles
- Firefighting system