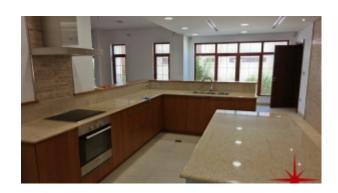

### Property features:

- Spacious detached duplex villa
- 5 en-suite bedrooms
- Separate & Large family, living, dining rooms
- Large private pool
- Balcony
- Terrace
- Built-in Wardrobes
- Walk-in closets
- Private landscaped front & back gardens
- · Laundry room with washing machine
- · Maids room with attached bathroom and detached storeroom
- Drivers room
- Light fittings
- Electric oven/stove
- · Separate dirty kitchen
- Prominent fountain inside the living room
- · Jacuzzi in master bedroom/separate sink
- · Cabinets to store
- Alarm system
- Security cameras
- · Smart home system for lights, temperature, CCTV and security cameras control
- Kitchenette in the living room upstairs
- Fridge/freezer
- Central A/C
- Ceramic tiles
- Firefighting system