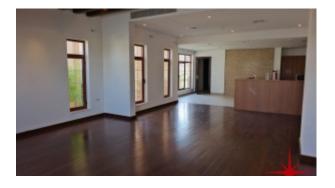

### Property features:

- Spacious detached duplex villa
- 5 en-suite bedrooms
- Separate & Large family, living, dining rooms
- Large private pool
- Balcony
- Terrace
- Built-in Wardrobes
- Walk-in closets
- Private landscaped front & back gardens
- · Laundry room with washing machine
- · Maids room with attached bathroom and detached storeroom
- Drivers room
- Light fittings
- Electric oven/stove
- · Separate dirty kitchen
- Prominent fountain inside the living room
- · Jacuzzi in master bedroom/separate sink
- · Cabinets to store
- Alarm system
- Security cameras
- · Smart home system for lights, temperature, CCTV and security cameras control
- Kitchenette in the living room upstairs
- Fridge/freezer
- Central A/C
- Ceramic tiles
- Firefighting system

# **Property Gallery**