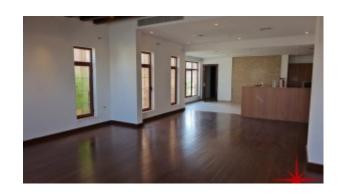

5 BR En-suite, Stunning Panoramic Views of the Lake and Club House

BUA 8,452 – Plot Size 12,913 – 5 BR En-suite, Stunning Panoramic Views of the Lake and Club House

Jumeirah Islands is a community built on fifty small islands out of which forty-six islands are residential. The community is surrounded by winding waterways and beautiful waterfalls. The manmade islands and lakes are home to 730 houses

### Property features:

- Spacious detached duplex villa
- 5 en-suite bedrooms
- Separate & Large family, living, dining rooms
- Large private pool
- Balcony
- Terrace
- Built-in Wardrobes
- Walk-in closets
- Private landscaped front & back gardens
- · Laundry room with washing machine
- · Maids room with attached bathroom and detached storeroom
- Drivers room
- Light fittings
- Electric oven/stove
- · Separate dirty kitchen
- Prominent fountain inside the living room
- · Jacuzzi in master bedroom/separate sink
- · Cabinets to store
- Alarm system
- Security cameras
- · Smart home system for lights, temperature, CCTV and security cameras control
- Kitchenette in the living room upstairs
- Fridge/freezer
- Central A/C
- Ceramic tiles
- Firefighting system