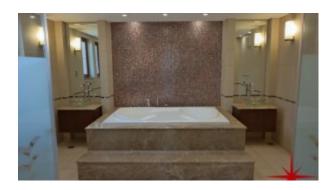

### Property features:

- Spacious detached duplex villa
- 5 en-suite bedrooms
- Separate & Large family, living, dining rooms
- Large private pool
- Balcony
- Terrace
- Built-in Wardrobes
- Walk-in closets
- Private landscaped front & back gardens
- · Laundry room with washing machine
- · Maids room with attached bathroom and detached storeroom
- Drivers room
- Light fittings
- Electric oven/stove
- · Separate dirty kitchen
- Prominent fountain inside the living room
- · Jacuzzi in master bedroom/separate sink
- · Cabinets to store
- Alarm system
- Security cameras
- · Smart home system for lights, temperature, CCTV and security cameras control
- Kitchenette in the living room upstairs
- Fridge/freezer
- Central A/C
- Ceramic tiles
- Firefighting system