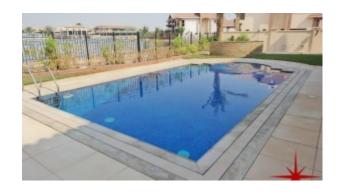

### Property features:

- Spacious detached duplex villa
- 5 en-suite bedrooms
- Separate & Large family, living, dining rooms
- Large private pool
- Balcony
- Terrace
- Built-in Wardrobes
- Walk-in closets
- Private landscaped front & back gardens
- · Laundry room with washing machine
- · Maids room with attached bathroom and detached storeroom
- Drivers room
- Light fittings
- Electric oven/stove
- · Separate dirty kitchen
- Prominent fountain inside the living room
- · Jacuzzi in master bedroom/separate sink
- · Cabinets to store
- Alarm system
- Security cameras
- · Smart home system for lights, temperature, CCTV and security cameras control
- Kitchenette in the living room upstairs
- Fridge/freezer
- Central A/C
- Ceramic tiles
- Firefighting system

# **Property Gallery**