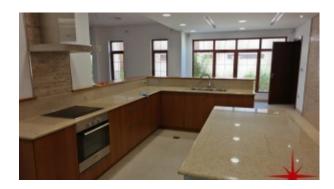

### Property features:

- Spacious detached duplex villa
- 5 en-suite bedrooms
- Separate & Large family, living, dining rooms
- Large private pool
- Balcony
- Terrace
- Built-in Wardrobes
- Walk-in closets
- Private landscaped front & back gardens
- · Laundry room with washing machine
- · Maids room with attached bathroom and detached storeroom
- Drivers room
- Light fittings
- Electric oven/stove
- · Separate dirty kitchen
- Prominent fountain inside the living room
- · Jacuzzi in master bedroom/separate sink
- · Cabinets to store
- Alarm system
- Security cameras
- · Smart home system for lights, temperature, CCTV and security cameras control
- Kitchenette in the living room upstairs
- Fridge/freezer
- Central A/C
- Ceramic tiles
- Firefighting system

# **Property Gallery**