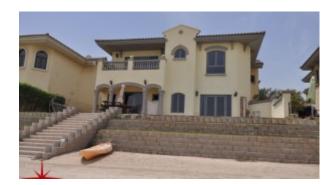

# capella properties

4 BR Villa with Private Pool, Garden and Sea View

Property is rented - ID: I-L-R-PMJ-HK-0416-01 - Palm Jumeirah Signature Villas - Villa

| Bedrooms    | 4          |
|-------------|------------|
| Bathrooms   | 5          |
| Plot Size   | 6702 sq ft |
| Living Area | 6702 sq ft |

# BUA 6,702Sq Ft, 4 Bedrooms Villa with Private Pool, Garden and Spectacular Sea Views

For detailed virtual tours of properties in Dubai, visit www.capellaproperties.ae capella properties, Redefining Real Estate in Dubai UAE

Palm Jumeirah is the world's largest man-made island. It is a residential and tourism destination launched in the early 2000. It includes a beautiful and luxurious community living with ample amount of entertainment and leisure to be enjoyed by those visiting and living, with excellent views of the sea and marina. Within the Palm Jumeirah you will find grocery shops, salons, spas, restaurants and bars. Together with children's play areas, cafes and even a travel agency

Palm Jumeirah like its name is environment friendly reclaimed island. It hosts the famous Atlantis hotel situated at the crescent of the palm. The crescent of the palm is connected to the top of the palm by a subsea tunnel. It has a main trunk which hosts residential apartments, hotels and retail and the villas are located on the fronds protected from the sea by breakwaters