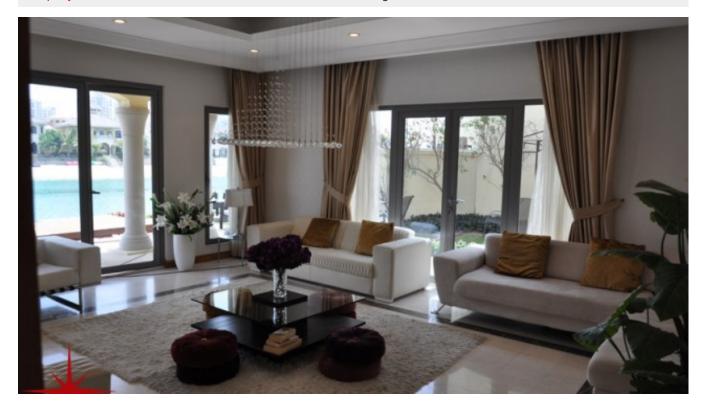

# BUA 6,702Sq Ft, 4 Bedrooms Villa with Private Pool, Garden and Spectacular Sea Views

For detailed virtual tours of properties in Dubai, visit www.capellaproperties.ae capella properties, Redefining Real Estate in Dubai UAE

### Unit features:

- BUA 6,702Sq Ft
- Balcony
- Built-in Wardrobes
- Built in Kitchenette

Dishwasher

Washing machine

Stove

Microwave

Fridge

Oven

- Ceramic Tiles
- Light fittings
- Laundry Room
- Private garden
- Private pool
- Terrace
- Walk-in Closet