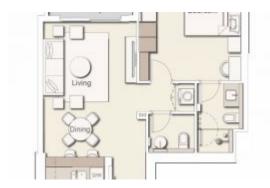

# MBR city, District One, in a boutique community with competitive prices, delivery Q4 2020

AED 1,056,828 - ID: SR-MBR-OF-0918-01 - Mohammad Bin Rashid City Mohammad Bin Rashid City - Apartment

| Bedrooms       | 1                   |
|----------------|---------------------|
| Bathrooms      | 2                   |
| Plot Size      | 788 sq ft           |
| Living Area    | 788 sq ft           |
| Terrace        | 1 sq ft             |
| Parking        | 1                   |
| Built in       | Q4 - 2020           |
| Available From | 11-September-2018   |
| Ensuite        | 1                   |
| Half Bath      | 1                   |
| Price/Area     | 1341 sq ft          |
| Posting Date   | 10/09/2018          |
| View           | Community / Skyline |
|                |                     |

BUA 788 Sq Ft – MBR city, District One, in a boutique community with competitive prices, delivery Q4 2020

For detailed virtual tours of properties in Dubai, visit www.capellaproperties.ae capella properties, Redefining Real Estates in Dubai UAE