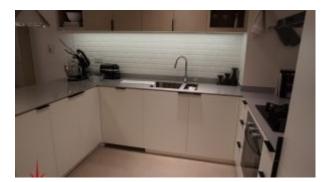

#### **Unit Features:**

- BUA 788 sq feet
- 1 parking
- Built-in wardrobe
- Refrigerator
- Cooking range
- Oven
- State of the art exhaust