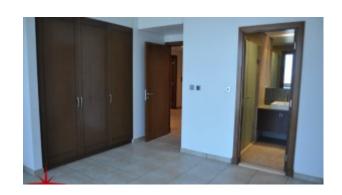

#### **Unit features:**

- BUA 1,735Sq Ft
- 2 allocated parking space in the basement
- 2 en-suite apartment

- Built-in wardrobe
- Ceramic tiles
- Dishwasher
- Electric stove
- Electric Oven
- Fridge
- Light fittings
- Maids room with attached bathroom
- Terrace
- Washing Machine