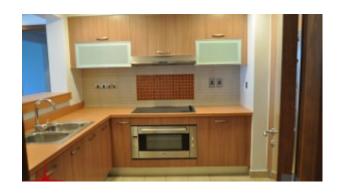

#### **Unit features:**

- BUA 1,735Sq Ft
- 2 allocated parking space in the basement
- 2 en-suite apartment

- Built-in wardrobe
- Ceramic tiles
- Dishwasher
- Electric stove
- Electric Oven
- Fridge
- Light fittings
- Maids room with attached bathroom
- Terrace
- Washing Machine