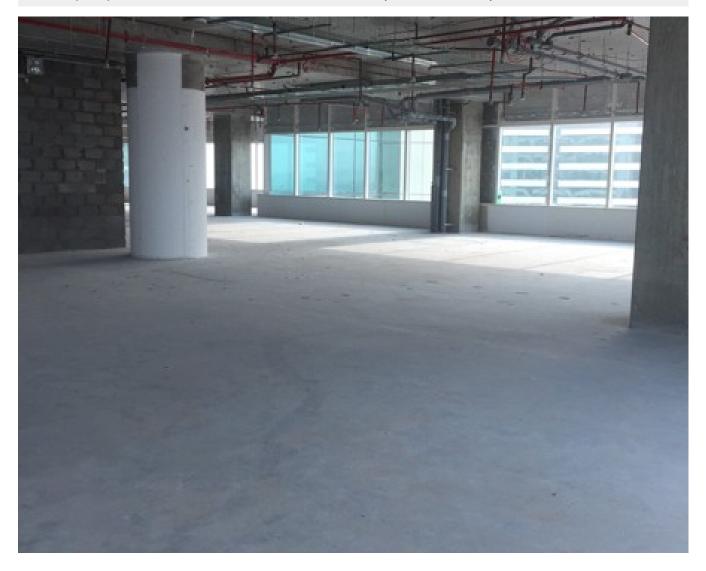

# Complete experience for multi-nationals, easy accessibility and work close to the city

AED 1,486,800 - ID: LC-DFC-OF-0717-02 - Dubai Festival City Dubai Festival City - Full Floor Hotel Office

| Plot Size      | 10620 sq ft                    |
|----------------|--------------------------------|
| Living Area    | 10620 sq ft                    |
| Parking        | 10                             |
| Available From | 12-Sep-2017                    |
| Price/Area     | 160 sq ft                      |
| Posting Date   | 12/09/2017                     |
| View           | Business Bay / Festival Center |

# BUA 10,620 Sq Feet – Complete Experience for Multinationals, Easy Accessibility and Work Close to the City

For detailed virtual tours of properties in Dubai, visit www.capellaproperties.ae capella properties, Redefining Real Estate in Dubai UAE.

#### **Unit Features:**

- BUA 10,620 Sq Ft
- Shared washroom with provision for private
- Shared pantry with provision for private
- Fast moving lifts
- Maintenance included in rent