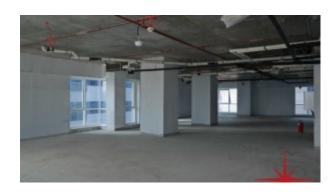

#### Unit features:

28,439Sq Ft

- Shell & core unit
- Unique freehold Property on main Sheikh Zayed Road