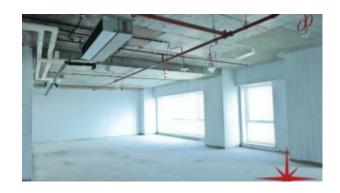

#### Unit features:

28,439Sq Ft

- Shell & core unit
- Unique freehold Property on main Sheikh Zayed Road

#### Community features:

- 24/7 security
- 7 dedicated high speed elevators
- Beautiful atrium lobby
- Central A/C
- Coffee shop
- Common washroom
- Dedicated car parking
- Firefighting system
- Lease management
- Licensed restaurants
- Maintenance
- Property management
- Spectacular atrium entrance and lounge area joining the residential and office towers
- Visitors parking