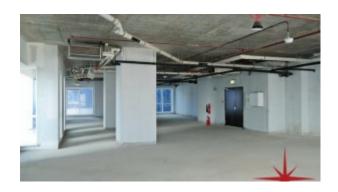

#### Unit features:

- 14,019Sq Ft
- Shell & core unit
- Unique freehold Property on main Sheikh Zayed Road

### **Property Gallery**