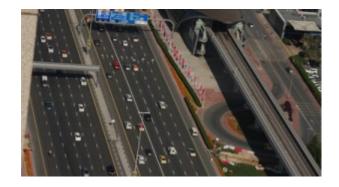

14,019Sq Ft, The ultimate office address in Dubai "Main Sheikh Zayed Road", located between Fairmont and Shangri la Hotels on Main Sheikh Zayed Road Few units have Sheikh Zayed Road Views, and are available for both sales and leasing

For detailed virtual tours of properties in Dubai, visit www.capellaproperties.ae

Positioned between two metro stations, this spectacular commercial tower with 37 floors of shell and core offices, with retail on the ground and Mezzanine floors is the only freehold building on Main Sheikh Zayed Road