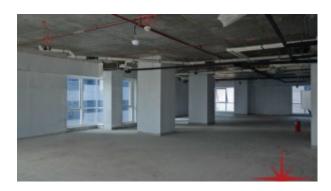

#### Unit features:

- 14,019Sq Ft
- Shell & core unit
- Unique freehold Property on main Sheikh Zayed Road

### **Property Gallery**