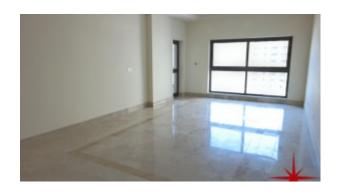

#### Unit features:

- 1 dedicated parking
- BUA 1,691Sq Ft
- Built-in wardrobes
- · Direct access to the beach
- Light fittings
- · Living and dining area

# BUA 1,691Sq Ft - 2 en-suite bedrooms with powder room for the guests, and a maids room with bath

For detailed virtual tours of properties in Dubai, visit www.capellaproperties.ae

This two bedrooms apartment in Fairmont Residence South, Palm Jumeirah, has a master bedroom that has a walk in closet with en-suite bath, the other en-suite bedroom has built-in wardrobe, living and dining area. Maids room with attached washroom, and a powder room for the guests and a large terrace. The resident would enjoy the beauty of the breathtaking sea views from the apartment, and have direct access to the beach

- · Maids room with attached washroom
- Powder room for the guests
- Terrace
- Two en-suite bedrooms
- Walk-in closet
- Washing machine
- Fully fitted kitchen with beautiful cabinetry
- o Dishwasher
- o Electric Oven/Stove