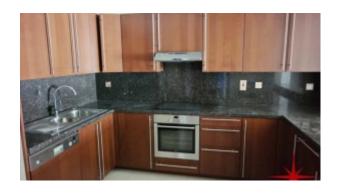

- · Maids room with attached washroom
- Powder room for the guests
- Terrace
- Two en-suite bedrooms
- Walk-in closet
- Washing machine
- Fully fitted kitchen with beautiful cabinetry
- o Dishwasher
- o Electric Oven/Stove