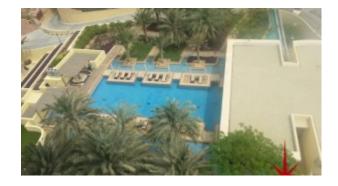

# BUA 1,851Sq Ft, Palm Jumeirah, Marina 6, 2 BR large apt with stunning views for lease

Located at the tip of the Palm Jumeirah, Marina Residences is a six-tower complex offering a mix of two-and three-bedroom apartments with balconies overlooking the sea or the pool. The towers feature gardens, outdoor pool, an infinity pool, gym and children's play area. Parking is restricted through card access. There is also 24-hour security and maintenance services for the towers. The homes are ideal for those who love a waterfront lifestyle. The units showcase traditional elegance combined with modern interiors.

#### Community features:

- 24/7 Security
- Central A/C
- Childrens play area inside
- Coffee shop
- Children's play area outside
- Firefighting system
- Infinity pool
- Licensed restaurant
- Maintenance
- Pets allowed
- Visitors parking