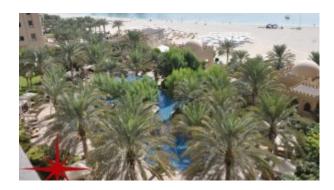

# Palm Jumeirah, Large 2 BR Apt With Marina Skyline and Sea View

Property is rented - ID: I-L-R-PMJ-HK-1115-01 - Palm Jumeirah The Fairmont Palm Residences - Apartment

| Bedrooms       | 2                                     |
|----------------|---------------------------------------|
| Bathrooms      | 3                                     |
| Plot Size      | 1788 sq ft                            |
| Living Area    | 1788 sq ft                            |
| Parking        | 1                                     |
| Available From | 19-Nv-2015                            |
| Ensuite        | 2                                     |
| Half Bath      | 1                                     |
| Posting Date   | 19/11/2015                            |
| View           | Community/Sea and Marina Skyline View |

Within the Palm Jumeirah you will find grocery shops, salons, spas, restaurants and bars. Together with children's play areas, cafes and even a travel agency

Is the world's largest man-made island. It is a residential and tourism destination launched in the early 2000. It includes a beautiful and luxurious community living with ample amount of entertainment and leisure to be enjoyed by those visiting and living, with excellent views of the sea and marina

Palm Jumeirah like its name is environment friendly reclaimed island. It hosts the famous Atlantis hotel situated at the crescent of the palm. The crescent of the palm is connected to the top of the palm by a subsea tunnel. It has a main trunk which hosts residential apartments, hotels and retail and the villas are located on the fronds protected from the sea by breakwaters

Palm Jumeirah is one the most prestigious locations to live in Dubai