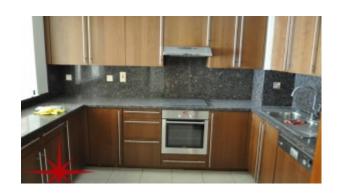

#### Unit features:

- BUA 1,788Sq Ft
- Balcony
- Built-in Wardrobes
- Built in Kitchenette
- Dishwasher
- Washing machine
- Stove
- Ceramic Tiles
- Light fittings

### **Property Gallery**