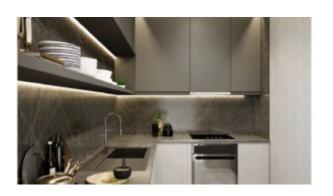

#### **Unit Features:**

- BUA 1,863 sq feet
- 2 parking
- Built-in wardrobe
- Refrigerator
- Cooking range
- Oven
- Kitchen island
- · State of the art exhaust
- Walk-in closet
- Private elevator
- · Maids room with attached bathroom