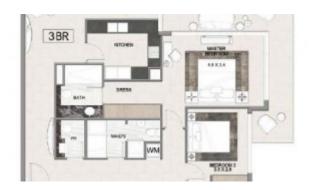

#### **Unit Features:**

- BUA 1,863 sq feet
- 2 parking
- Built-in wardrobe
- Refrigerator
- Cooking range
- Oven
- Kitchen island
- · State of the art exhaust
- Walk-in closet
- Private elevator
- · Maids room with attached bathroom