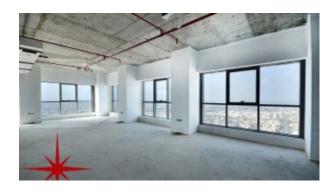

BUA 7,714Sq Ft, Main Sheikh Zayed Road, shell and core offices on a full floor with great views

For detailed virtual tours of properties in Dubai, visit www.capellaproperties.ae

Positioned between two metro stations, this spectacular commercial tower with 52 floors of shell and core offices and 8 floors of parking with retail on the ground floor is a perfect place for a work/play lifestyle. The tower is conveniently located within 2 minutes walking distance and only 10 minute drive to Dubai international airport. The building has stunning views of sheikh zayed road, burj khalifa and the sea, close to all major 5 star

hotels this is an office address to have. Other features include multi-storey car parking for 900 cars and a valet service, 8 lifts in service, individual BTU meter in each office and 2 dedicated parking spots for tenants.