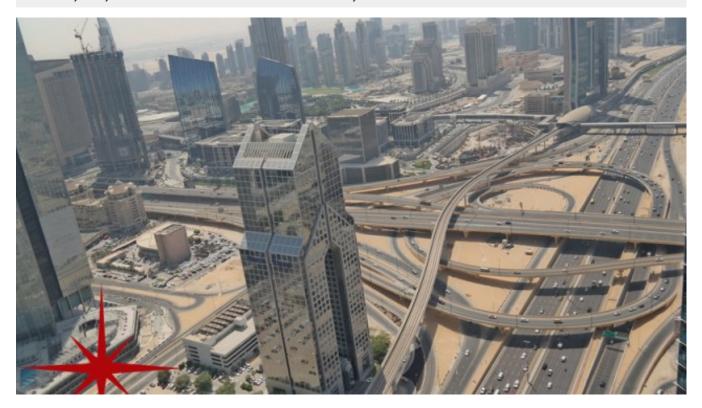

BUA 7,714Sq Ft, Main Sheikh Zayed Road, shell and core offices on a full floor with great views

For detailed virtual tours of properties in Dubai, visit www.capellaproperties.ae

Positioned between two metro stations, this spectacular commercial tower with 52 floors of shell and core offices and 8 floors of parking with retail on the ground floor is a perfect place for a work/play lifestyle. The tower is conveniently located within 2 minutes walking distance and only 10 minute drive to Dubai international airport. The building has stunning views of sheikh zayed road, burj khalifa and the sea, close to all major 5 star

hotels this is an office address to have. Other features include multi-storey car parking for 900 cars and a valet service, 8 lifts in service, individual BTU meter in each office and 2 dedicated parking spots for tenants.