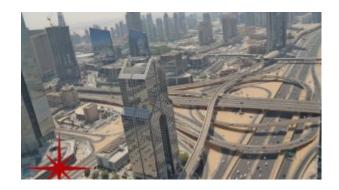

BUA 7,714Sq Ft, Main Sheikh Zayed Road, shell and core offices on a full floor with great views

For detailed virtual tours of properties in Dubai, visit www.capellaproperties.ae

Positioned between two metro stations, this spectacular commercial tower with 52 floors of shell and core offices and 8 floors of parking with retail on the ground floor is a perfect place for a work/play lifestyle. The tower is conveniently located within 2 minutes walking distance and only 10 minute drive to Dubai international airport. The building has stunning views of sheikh zayed road, burj khalifa and the sea, close to all major 5 star

hotels this is an office address to have. Other features include multi-storey car parking for 900 cars and a valet service, 8 lifts in service, individual BTU meter in each office and 2 dedicated parking spots for tenants.