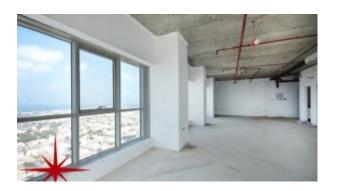

BUA 7,714Sq Ft, Main Sheikh Zayed Road, shell and core offices on a full floor with great views

For detailed virtual tours of properties in Dubai, visit www.capellaproperties.ae

Positioned between two metro stations, this spectacular commercial tower with 52 floors of shell and core offices and 8 floors of parking with retail on the ground floor is a perfect place for a work/play lifestyle. The tower is conveniently located within 2 minutes walking distance and only 10 minute drive to Dubai international airport. The building has stunning views of sheikh zayed road, burj khalifa and the sea, close to all major 5 star

hotels this is an office address to have. Other features include multi-storey car parking for 900 cars and a valet service, 8 lifts in service, individual BTU meter in each office and 2 dedicated parking spots for tenants.