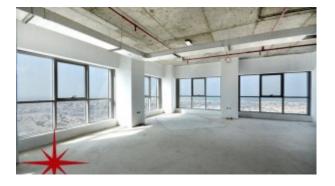

BUA 7,714Sq Ft, Main Sheikh Zayed Road, shell and core offices on a full floor with great views

For detailed virtual tours of properties in Dubai, visit www.capellaproperties.ae

Positioned between two metro stations, this spectacular commercial tower with 52 floors of shell and core offices and 8 floors of parking with retail on the ground floor is a perfect place for a work/play lifestyle. The tower is conveniently located within 2 minutes walking distance and only 10 minute drive to Dubai international airport. The building has stunning views of sheikh zayed road, burj khalifa and the sea, close to all major 5 star

hotels this is an office address to have. Other features include multi-storey car parking for 900 cars and a valet service, 8 lifts in service, individual BTU meter in each office and 2 dedicated parking spots for tenants.