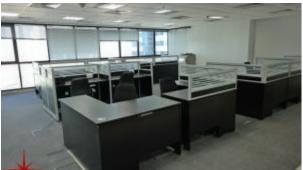

## **Furnished Office With SZR / Community View**

AED 68,820 - ID: LC-JLT-RB-1118-03 - Jumeirah Business Centre Jumeirah Lake Towers - Office

| Bathrooms      | 1                             |
|----------------|-------------------------------|
| Plot Size      | 1110 sq ft                    |
| Living Area    | 1110 sq ft                    |
| Parking        | 1                             |
| Available From | 21-Nov-2018                   |
| Furnished      | Completely Furnished          |
| Price/Area     | 62 sq ft                      |
| Posting Date   | 20/11/2018                    |
| View           | SZR / Sea View /<br>Community |

## **Unit Features:**

- BUA 1,110Sq Ft
- 1 allocated parking space
- Built-in Kitchenette
- Ceramic tiles
- False ceiling
- Light fittings
- Washroom

**Community Features:** 

BUA 1,110Sq Ft on a Mid Floor. This exquisite fully fitted office having community and SZR, and is equipped with private washroom and kitchenette