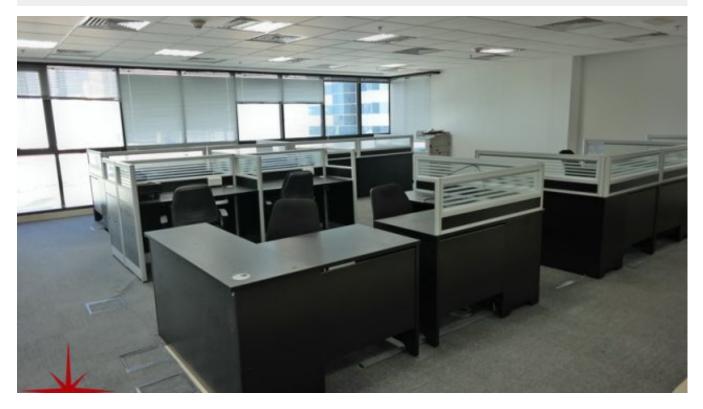

## **Furnished Office With SZR / Community View**

AED 68,820 - ID: LC-JLT-RB-1118-03 - Jumeirah Business Centre Jumeirah Lake Towers - Office

| Bathrooms      | 1                             |
|----------------|-------------------------------|
| Plot Size      | 1110 sq ft                    |
| Living Area    | 1110 sq ft                    |
| Parking        | 1                             |
| Available From | 21-Nov-2018                   |
| Furnished      | Completely Furnished          |
| Price/Area     | 62 sq ft                      |
| Posting Date   | 20/11/2018                    |
| View           | SZR / Sea View /<br>Community |

## **Unit Features:**

- BUA 1,110Sq Ft
- 1 allocated parking space
- Built-in Kitchenette
- Ceramic tiles
- False ceiling
- Light fittings
- Washroom

**Community Features:** 

BUA 1,110Sq Ft on a Mid Floor. This exquisite fully fitted office having community and SZR, and is equipped with private washroom and kitchenette