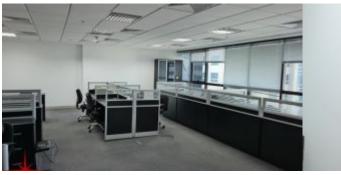

## **Unit Features:**

- BUA 1,110Sq Ft
- 1 allocated parking space
- Built-in Kitchenette
- Ceramic tiles
- False ceiling
- Light fittings
- Washroom

**Community Features:** 

BUA 1,110Sq Ft on a Mid Floor. This exquisite fully fitted office having community and SZR, and is equipped with private washroom and kitchenette

## **Property Gallery**

SAMSUBARMISSICIG CSC

SAMSUBAGASSICIG CSC

SAMSUNG CSC

SAMSUBAGASSICSIG CSC

SAMSUBARAMSSICIG CSC

SAMSUBAGASSICIG CSC