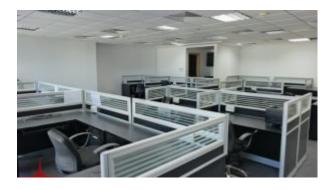

## **Furnished Office With SZR / Community View**

AED 68,820 - ID: LC-JLT-RB-1118-03 - Jumeirah Business Centre Jumeirah Lake Towers - Office

| Bathrooms      | 1                             |
|----------------|-------------------------------|
| Plot Size      | 1110 sq ft                    |
| Living Area    | 1110 sq ft                    |
| Parking        | 1                             |
| Available From | 21-Nov-2018                   |
| Furnished      | Completely Furnished          |
| Price/Area     | 62 sq ft                      |
| Posting Date   | 20/11/2018                    |
| View           | SZR / Sea View /<br>Community |

## **Unit Features:**

- BUA 1,110Sq Ft
- 1 allocated parking space
- Built-in Kitchenette
- Ceramic tiles
- False ceiling
- Light fittings
- Washroom

**Community Features:** 

BUA 1,110Sq Ft on a Mid Floor. This exquisite fully fitted office having community and SZR, and is equipped with private washroom and kitchenette