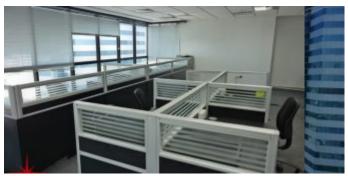

## **Furnished Office With SZR / Community View**

AED 68,820 - ID: LC-JLT-RB-1118-03 - Jumeirah Business Centre Jumeirah Lake Towers - Office

| Bathrooms      | 1                             |
|----------------|-------------------------------|
| Plot Size      | 1110 sq ft                    |
| Living Area    | 1110 sq ft                    |
| Parking        | 1                             |
| Available From | 21-Nov-2018                   |
| Furnished      | Completely Furnished          |
| Price/Area     | 62 sq ft                      |
| Posting Date   | 20/11/2018                    |
| View           | SZR / Sea View /<br>Community |

## **Unit Features:**

- BUA 1,110Sq Ft
- 1 allocated parking space
- Built-in Kitchenette
- Ceramic tiles
- False ceiling
- Light fittings
- Washroom

**Community Features:** 

BUA 1,110Sq Ft on a Mid Floor. This exquisite fully fitted office having community and SZR, and is equipped with private washroom and kitchenette