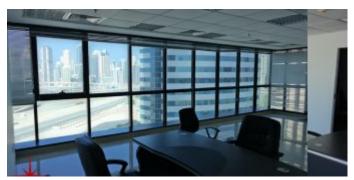

## **Furnished Office With SZR / Community View**

AED 68,820 - ID: LC-JLT-RB-1118-03 - Jumeirah Business Centre Jumeirah Lake Towers - Office

| Bathrooms      | 1                             |
|----------------|-------------------------------|
| Plot Size      | 1110 sq ft                    |
| Living Area    | 1110 sq ft                    |
| Parking        | 1                             |
| Available From | 21-Nov-2018                   |
| Furnished      | Completely Furnished          |
| Price/Area     | 62 sq ft                      |
| Posting Date   | 20/11/2018                    |
| View           | SZR / Sea View /<br>Community |

## **Unit Features:**

- BUA 1,110Sq Ft
- 1 allocated parking space
- Built-in Kitchenette
- Ceramic tiles
- False ceiling
- Light fittings
- Washroom

**Community Features:** 

BUA 1,110Sq Ft on a Mid Floor. This exquisite fully fitted office having community and SZR, and is equipped with private washroom and kitchenette