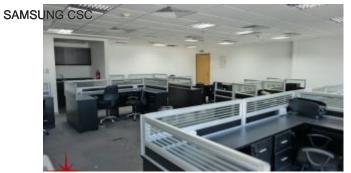

## **Unit Features:**

- BUA 1,110Sq Ft
- 1 allocated parking space
- Built-in Kitchenette
- Ceramic tiles
- False ceiling
- Light fittings
- Washroom

**Community Features:** 

BUA 1,110Sq Ft on a Mid Floor. This exquisite fully fitted office having community and SZR, and is equipped with private washroom and kitchenette

## **Property Gallery**

SAMSUBARMISSICIG CSC

SAMSUBAGASSICIG CSC

SAMSUNG CSC

SAMSUBAGASSICSIG CSC

SAMSUBARAMSSICIG CSC

SAMSUBAGASSICIG CSC