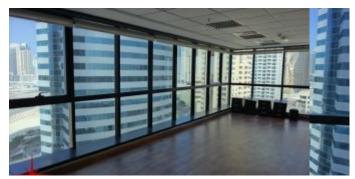

# **Fully Fitted Office With SZR / Community View**

AED 925,650 - ID: SC-JLT-RB-1118-02 - Jumeirah Business Centre Jumeirah Lake Towers - Office

| Bathrooms      | 1                             |
|----------------|-------------------------------|
| Plot Size      | 1089 sq ft                    |
| Living Area    | 1089 sq ft                    |
| Parking        | 1                             |
| Available From | 21-Nov-2018                   |
| Furnished      | Partially                     |
| Price/Area     | 850 sq ft                     |
| Posting Date   | 20/11/2018                    |
| View           | SZR / Sea View /<br>Community |

BUA 1,089Sq Ft on a Mid Floor. This exquisite fully fitted office having community and SZR, and is equipped with glass partitions, private washroom and kitchenette

For detailed virtual tours of properties in Dubai, visit www.capellaproperties.ae

### **Property Gallery**

SAMSUBNION SSICIG CSC

SAMSUNG CSC

SAMSUBAGASSICIG CSC

SAMSUBARAMSSICIG CSC

SAMSUBAGASSICIG CSC