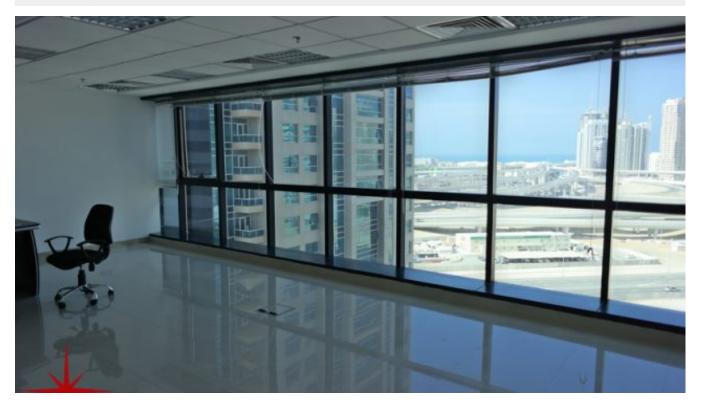

# **Fully Fitted Office With SZR / Community View**

AED 925,650 - ID: SC-JLT-RB-1118-02 - Jumeirah Business Centre Jumeirah Lake Towers - Office

| Bathrooms      | 1                             |
|----------------|-------------------------------|
| Plot Size      | 1089 sq ft                    |
| Living Area    | 1089 sq ft                    |
| Parking        | 1                             |
| Available From | 21-Nov-2018                   |
| Furnished      | Partially                     |
| Price/Area     | 850 sq ft                     |
| Posting Date   | 20/11/2018                    |
| View           | SZR / Sea View /<br>Community |

BUA 1,089Sq Ft on a Mid Floor. This exquisite fully fitted office having community and SZR, and is equipped with glass partitions, private washroom and kitchenette

For detailed virtual tours of properties in Dubai, visit www.capellaproperties.ae

#### Unit features:

- BUA 1,089Sq Ft
- 1 allocated parking space
- Built-in Kitchenette
- Ceramic tiles
- False ceiling
- Light fittings
- Washroom
- Glass Partitions