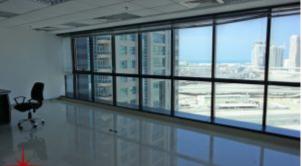

# **Fully Fitted Office With SZR / Community View**

AED 925,650 - ID: SC-JLT-RB-1118-02 - Jumeirah Business Centre Jumeirah Lake Towers - Office

| Bathrooms      | 1                             |
|----------------|-------------------------------|
| Plot Size      | 1089 sq ft                    |
| Living Area    | 1089 sq ft                    |
| Parking        | 1                             |
| Available From | 21-Nov-2018                   |
| Furnished      | Partially                     |
| Price/Area     | 850 sq ft                     |
| Posting Date   | 20/11/2018                    |
| View           | SZR / Sea View /<br>Community |

BUA 1,089Sq Ft on a Mid Floor. This exquisite fully fitted office having community and SZR, and is equipped with glass partitions, private washroom and kitchenette

For detailed virtual tours of properties in Dubai, visit www.capellaproperties.ae

#### Unit features:

- BUA 1,089Sq Ft
- 1 allocated parking space
- Built-in Kitchenette
- Ceramic tiles
- False ceiling
- Light fittings
- Washroom
- Glass Partitions