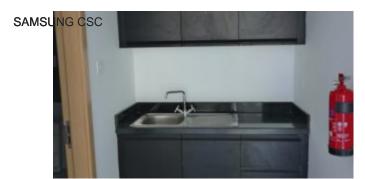

#### Unit features:

- BUA 1,345Sq Ft
- 1 allocated parking space
- Built-in Kitchenette
- Ceramic tiles
- False ceiling
- Light fittings
- Washroom
- Glass Partitions

### **Property Gallery**

SAMSUBAGASSICIG CSC

SAMSUNG CSC

SAMSUBAGASSICIG CSC

SAMSUBAGASSICIG CSC

SAMSUBAGASSICIG CSC