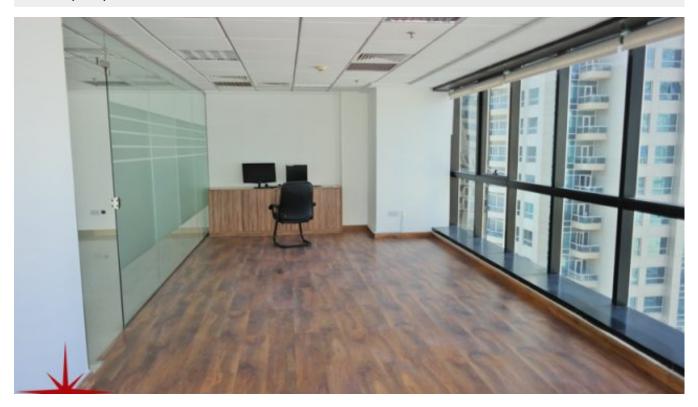

BUA 1,345Sq Ft on a Mid Floor. This exquisite fully fitted office having community and SZR, and is equipped with glass partitions, private washroom and kitchenette

For detailed virtual tours of properties in Dubai, visit www.capellaproperties.ae

#### Unit features:

- BUA 1,345Sq Ft
- 1 allocated parking space
- Built-in Kitchenette
- Ceramic tiles
- False ceiling
- Light fittings
- Washroom
- Glass Partitions

### **Property Gallery**

SAMSUBAGASSICIG CSC

SAMSUNG CSC

SAMSUBAGASSICIG CSC

SAMSUBAGASSICIG CSC

SAMSUBAGASSICIG CSC