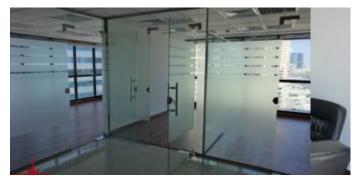

#### Unit features:

- BUA 1,345Sq Ft
- 1 allocated parking space
- Built-in Kitchenette
- Ceramic tiles
- False ceiling
- Light fittings
- Washroom
- Glass Partitions

### **Property Gallery**

SAMSUBAGASSICIG CSC

SAMSUNG CSC

SAMSUBAGASSICIG CSC

SAMSUBAGASSICIG CSC

SAMSUBAGASSICIG CSC