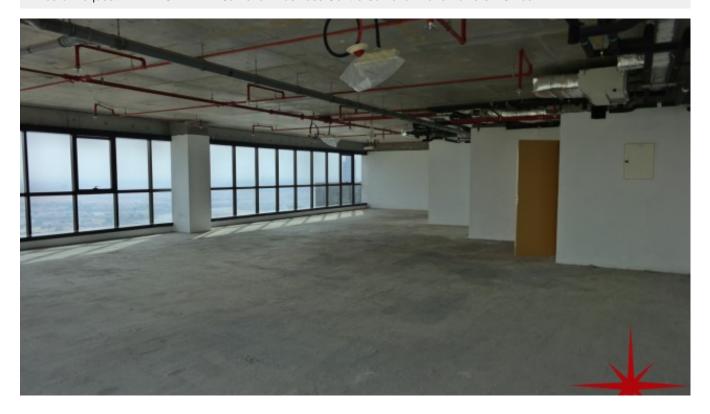

# JLT, Shell And Core Office on Higher Floor with SheiKh Zayed Road View

Price on request - ID: PROP-4724 - Jumeirah Business Centre Jumeirah Lake Towers - Office

BUA 1,032Sq Ft, JLT, Shell and Core Office on Higher Floor with Sheikh Zayed Road View is available for lease

#### Unit features:

- Shell and core unit
- 1 allocated parking
- Built-in kitchenette
- Built-in wash room