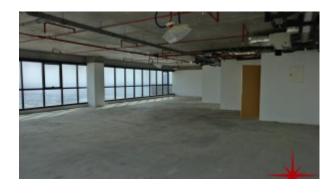

# JLT, Shell And Core Office on Higher Floor with SheiKh Zayed Road View

Price on request - ID: PROP-4724 - Jumeirah Business Centre Jumeirah Lake Towers - Office

BUA 1,032Sq Ft, JLT, Shell and Core Office on Higher Floor with Sheikh Zayed Road View is available for lease

#### Unit features:

- Shell and core unit
- 1 allocated parking
- Built-in kitchenette
- Built-in wash room