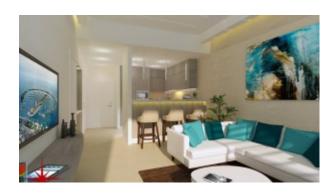

#### **Project Features:**

- Luxury fittings and finishes complemented by floor-to-ceiling windows
- · Bedrooms feature soft drawer
- Walk-in wardrobes
- En-suite bathrooms with rain showers and floating vanities
- Kitchens are fully fitted with white goods and cooking range appliances
- Separate breakfast counters
- Each apartment boasts separate air conditioning controls, giving the owner full command of the environment.