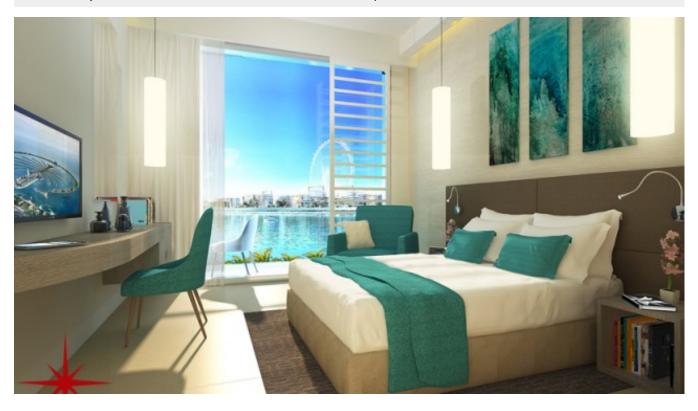

This development has direct beach access and spectacular beachfront views over the Arabian Gulf, Dubai Marina Skyline, and Dubai Eye.

#### Unit features:

- BUA 449Sq Ft
- Light fittings
- Builtin Wardrobe
- Electric Oven
- Electric Stove

#### **Project Features:**

- Luxury fittings and finishes complemented by floor-to-ceiling windows
- · Bedrooms feature soft drawer
- Walk-in wardrobes
- En-suite bathrooms with rain showers and floating vanities
- Kitchens are fully fitted with white goods and cooking range appliances
- Separate breakfast counters
- Each apartment boasts separate air conditioning controls, giving the owner full command of the environment.