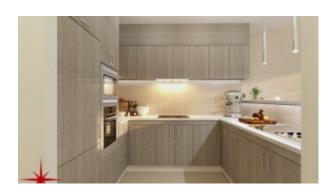

#### **Project Features:**

- Luxury fittings and finishes complemented by floor-to-ceiling windows
- · Bedrooms feature soft drawer
- Walk-in wardrobes
- En-suite bathrooms with rain showers and floating vanities
- Kitchens are fully fitted with white goods and cooking range appliances
- Separate breakfast counters
- Each apartment boasts separate air conditioning controls, giving the owner full command of the environment.