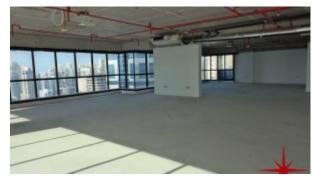

## Higher Floor | Shell & Core Office | Panoramic Lake, SZR & Marina View

AED 2,714,050 - ID: SC-JLT-CP-0118-01 - Jumeirah Business Centre Jumeirah Lake Towers - Office

| Bathrooms      | 2                                     |
|----------------|---------------------------------------|
| Plot Size      | 3293 sq ft                            |
| Living Area    | 3293 sq ft                            |
| Terrace        | 1 sq ft                               |
| Parking        | 3                                     |
| Available From | 17-Jan-2018                           |
| Price/Area     | 850 sq ft                             |
| Posting Date   | 17/01/2018                            |
| View           | Panoramic View of Marina, SZR and Sea |

BUA 3193Sq Ft, Shell and Core unit available for sale on a higher floor, with scenic views of the Sea and JLT Lake in JBC 4, Cluster N

For detailed virtual tours of properties in Dubai, visit www.capellaproperties.ae capella properties, Redefining Real Estate in Dubai UAE

## Unit features:

- BUA 3,193Sq Ft
- 3 allocated parking spaces
- Built-in Kitchenette
- Washroom
- Shell and Core

- 24/7 security
- Central A/C
- Coffee shop
- Common washrooms
- Firefighting system
- Lease management
- Licensed restaurant
- Maintenance
- Property management
- Visitors parking