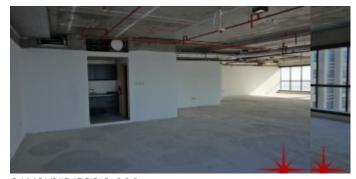

## Higher Floor | Shell & Core Office | Panoramic Lake, SZR & Marina View

AED 2,714,050 - ID: SC-JLT-CP-0118-01 - Jumeirah Business Centre Jumeirah Lake Towers - Office

| Bathrooms      | 2                                     |
|----------------|---------------------------------------|
| Plot Size      | 3293 sq ft                            |
| Living Area    | 3293 sq ft                            |
| Terrace        | 1 sq ft                               |
| Parking        | 3                                     |
| Available From | 17-Jan-2018                           |
| Price/Area     | 850 sq ft                             |
| Posting Date   | 17/01/2018                            |
| View           | Panoramic View of Marina, SZR and Sea |

BUA 3193Sq Ft, Shell and Core unit available for sale on a higher floor, with scenic views of the Sea and JLT Lake in JBC 4, Cluster N

For detailed virtual tours of properties in Dubai, visit www.capellaproperties.ae capella properties, Redefining Real Estate in Dubai UAE

## Unit features:

- BUA 3,193Sq Ft
- 3 allocated parking spaces
- Built-in Kitchenette
- Washroom
- Shell and Core

- 24/7 security
- Central A/C
- Coffee shop
- Common washrooms
- Firefighting system
- Lease management
- Licensed restaurant
- Maintenance
- Property management
- Visitors parking