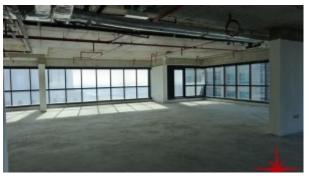

BUA 3193Sq Ft, Shell and Core unit available for sale on a higher floor, with scenic views of the Sea and JLT Lake in JBC 4, Cluster N

For detailed virtual tours of properties in Dubai, visit www.capellaproperties.ae capella properties, Redefining Real Estate in Dubai UAE

## Unit features:

- BUA 3,193Sq Ft
- 3 allocated parking spaces
- Built-in Kitchenette
- Washroom
- Shell and Core

- 24/7 security
- Central A/C
- Coffee shop
- Common washrooms
- Firefighting system
- Lease management
- Licensed restaurant
- Maintenance
- Property management
- Visitors parking