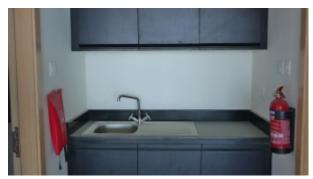

## Unit features:

- BUA 3,193Sq Ft
- 3 allocated parking spaces
- Built-in Kitchenette
- Washroom
- Shell and Core

- 24/7 security
- Central A/C
- Coffee shop
- Common washrooms
- Firefighting system
- Lease management
- Licensed restaurant
- Maintenance
- Property management
- Visitors parking