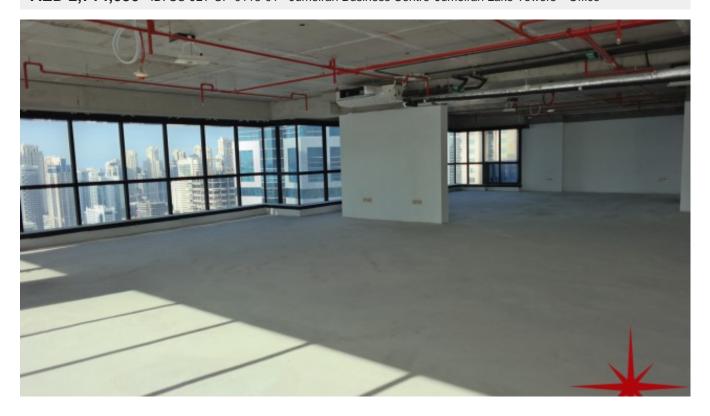

## Higher Floor | Shell & Core Office | Panoramic Lake, SZR & Marina View

AED 2,714,050 - ID: SC-JLT-CP-0118-01 - Jumeirah Business Centre Jumeirah Lake Towers - Office

| Bathrooms      | 2                                     |
|----------------|---------------------------------------|
| Plot Size      | 3293 sq ft                            |
| Living Area    | 3293 sq ft                            |
| Terrace        | 1 sq ft                               |
| Parking        | 3                                     |
| Available From | 17-Jan-2018                           |
| Price/Area     | 850 sq ft                             |
| Posting Date   | 17/01/2018                            |
| View           | Panoramic View of Marina, SZR and Sea |

BUA 3193Sq Ft, Shell and Core unit available for sale on a higher floor, with scenic views of the Sea and JLT Lake in JBC 4, Cluster N

For detailed virtual tours of properties in Dubai, visit www.capellaproperties.ae capella properties, Redefining Real Estate in Dubai UAE

## Unit features:

- BUA 3,193Sq Ft
- 3 allocated parking spaces
- Built-in Kitchenette
- Washroom
- Shell and Core

- 24/7 security
- Central A/C
- Coffee shop
- Common washrooms
- Firefighting system
- Lease management
- Licensed restaurant
- Maintenance
- Property management
- Visitors parking