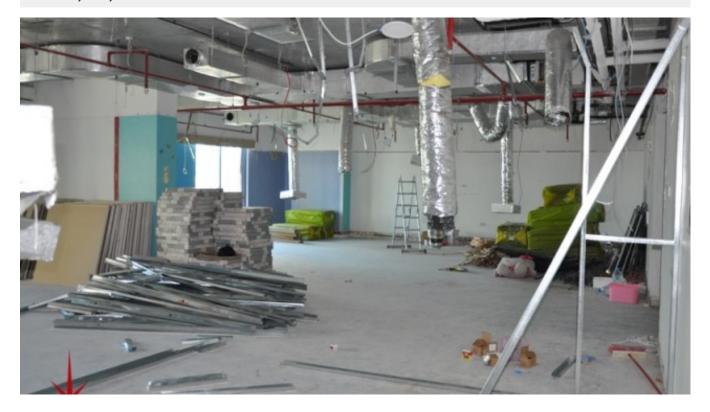

#### **Unit Features:**

- o BUA 2205 Sq.Ft
- o Built-in kitchenette
- o Built-in private washroom
- o 2 dedicated parking space

### o Shell and core unit

# **Property Gallery**