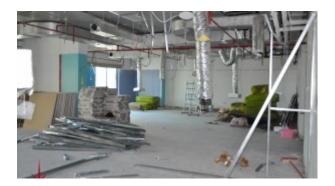

#### **Unit Features:**

- o BUA 2205 Sq.Ft
- o Built-in kitchenette
- o Built-in private washroom
- o 2 dedicated parking space

### o Shell and core unit

# **Property Gallery**