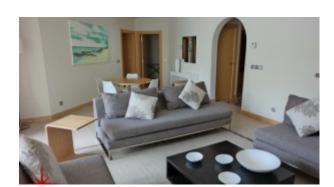

#### BUA 1,671 Sq Ft, Furnished apartment just a walk away from the beach

For detailed virtual tours of properties in Dubai, visit www.capellaproperties.ae capella properties, Redefining Real Estate in Dubai UAE

#### **Unit features:**

- BUA 1,671 Sq Ft
- 1 allocated parking space in the basement

Ceramic tiles

- Cutlery
- Dishwasher
- Electric stove
- Electric micro-wave
- French-press
- Iron with stand
- Kettle
- Laundry room
- Maids room
- Powder room
- Toaster
- Tv
- Walk in closet
- Washing machine