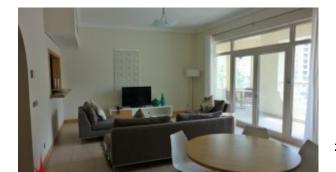

#### BUA 1,671 Sq Ft, Furnished apartment just a walk away from the beach

For detailed virtual tours of properties in Dubai, visit www.capellaproperties.ae capella properties, Redefining Real Estate in Dubai UAE

#### **Unit features:**

- BUA 1,671 Sq Ft
- 1 allocated parking space in the basement

Ceramic tiles

- Cutlery
- Dishwasher
- Electric stove
- Electric micro-wave
- French-press
- Iron with stand
- Kettle
- Laundry room
- Maids room
- Powder room
- Toaster
- Tv
- Walk in closet
- Washing machine