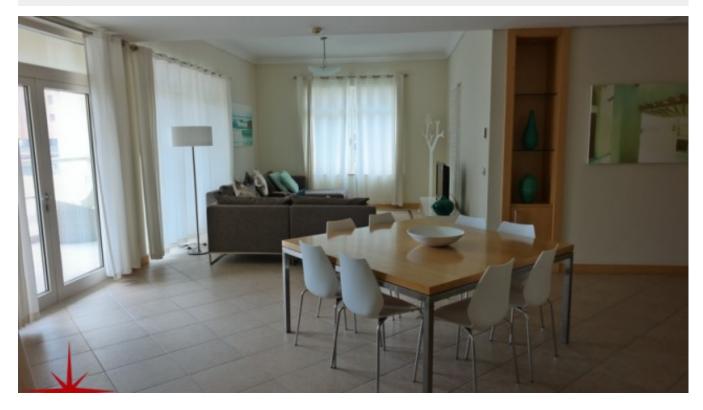

#### Unit features:

• BUA 2,256 Sq Ft

2 allocated parking space in the basement

- 3 en-suite bathroom
- Ceramic tiles
- Cutlery
- Dishwasher
- Electric stove
- Electric micro-wave
- French-press
- Iron with stand
- Kettle
- Laundry room
- Maids room
- Powder room
- Toaster
- Tv
- Walk in closet
- Washing machine

#### Community features:

- 24/7 Security
- Central Air conditioned
- Children's play area
- Coffee shop
- Firefighting system
- Fitness club
- Maintenance
- Party Hall
- Swimming pool
- Visitors parking