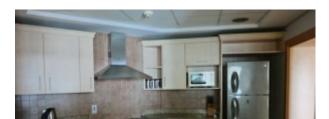

#### Unit features:

• BUA 2,256 Sq Ft

2 allocated parking space in the basement

- 3 en-suite bathroom
- Ceramic tiles
- Cutlery
- Dishwasher
- Electric stove
- Electric micro-wave
- French-press
- Iron with stand
- Kettle
- Laundry room
- Maids room
- Powder room
- Toaster
- Tv
- Walk in closet
- Washing machine

#### Community features:

- 24/7 Security
- Central Air conditioned
- Children's play area
- Coffee shop
- Firefighting system
- Fitness club
- Maintenance
- Party Hall
- Swimming pool
- Visitors parking