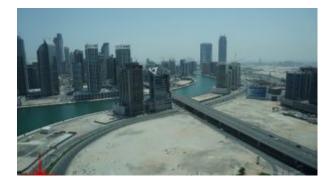

# Fully fitted Office Space with the Burj Khalifa view, 3683 sq. ft @ AED 350,000 / year

AED 350,000 - ID: LC-BSB-NJ-0719-02 - Business Bay Business Bay - Office

BUA 3683 Sq Ft, Ubora Towers, Business Bay, 3683 sq. ft for lease

#### Unit features:

- BUA Sq ft 3683 Fully fitted office space
- Stylish lobby with 24-hour reception and concierge desk
- Wellness area

- Covered parking
- Burj Khaifa view
- Parking Ratio- 1:500 sq ft