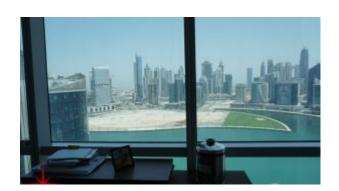

# Fully fitted Office Space with the Burj Khalifa view, 3683 sq. ft @ AED 350,000 / year

AED 350,000 - ID: LC-BSB-NJ-0719-02 - Business Bay Business Bay - Office

BUA 3683 Sq Ft, Ubora Towers, Business Bay, 3683 sq. ft for lease

#### Unit features:

- BUA Sq ft 3683 Fully fitted office space
- Stylish lobby with 24-hour reception and concierge desk
- Wellness area

- Covered parking
- Burj Khaifa view
- Parking Ratio- 1:500 sq ft