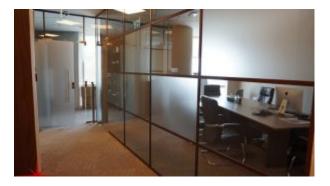

# Fully fitted Office Space with the Burj Khalifa view, 3683 sq. ft @ AED 350,000 / year

AED 350,000 - ID: LC-BSB-NJ-0719-02 - Business Bay Business Bay - Office

BUA 3683 Sq Ft, Ubora Towers, Business Bay, 3683 sq. ft for lease

#### Unit features:

- BUA Sq ft 3683 Fully fitted office space
- Stylish lobby with 24-hour reception and concierge desk
- Wellness area

- Covered parking
- Burj Khaifa view
- Parking Ratio- 1:500 sq ft