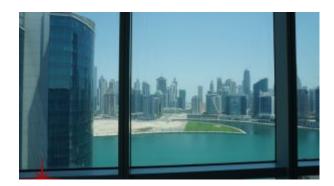

# Fully fitted Office Space with the Burj Khalifa view, 2300 sq. ft @ AED 218,500 / year

AED 218,500 - ID: LC-BSB-NJ-0719-01 - Business Bay Business Bay - Office

| Plot Size      | 2300 sq ft                 |
|----------------|----------------------------|
| Living Area    | 2300 sq ft                 |
| Parking        | 4                          |
| Available From | 10-Jul-2019                |
| Price/Area     | 95 sq ft                   |
| Posting Date   | 10/06/2019                 |
| View           | Dubai Canal / Burj Khalifa |

Office Space with the Burj Khalifa view, 2300 sq. ft @ AED 218,500/year

BUA 2300 Sq Ft, Ubora Towers, Business Bay, 2300 sq. ft for lease

For detailed virtual tours of properties in Dubai, visit www.capellaproperties.ae capella properties, Redefining Real Estates in Dubai