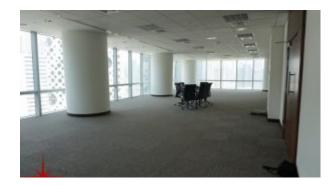

Office Space with the Burj Khalifa view, 2300 sq. ft @ AED 218,500/year

BUA 2300 Sq Ft, Ubora Towers, Business Bay, 2300 sq. ft for lease

For detailed virtual tours of properties in Dubai, visit www.capellaproperties.ae capella properties, Redefining Real Estates in Dubai

#### **Unit features:**

- BUA Sq ft 2300 Fully fitted office space
- Stylish lobby with 24-hour reception and concierge desk
- Wellness area
- Covered parking
- Burj Khaifa view
- Parking Ratio- 1:500 sq ft