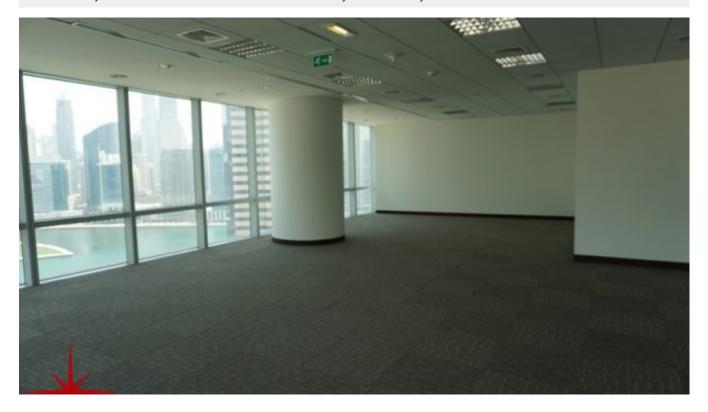

Office Space with the Burj Khalifa view, 2300 sq. ft @ AED 218,500/year

BUA 2300 Sq Ft, Ubora Towers, Business Bay, 2300 sq. ft for lease

For detailed virtual tours of properties in Dubai, visit www.capellaproperties.ae capella properties, Redefining Real Estates in Dubai

#### **Unit features:**

- BUA Sq ft 2300 Fully fitted office space
- Stylish lobby with 24-hour reception and concierge desk
- Wellness area
- Covered parking
- Burj Khaifa view
- Parking Ratio- 1:500 sq ft