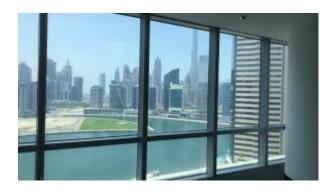

# Fully fitted Office Space with the Burj Khalifa view, 2300 sq. ft @ AED 218,500 / year

AED 218,500 - ID: LC-BSB-NJ-0719-01 - Business Bay Business Bay - Office

| Plot Size      | 2300 sq ft                 |
|----------------|----------------------------|
| Living Area    | 2300 sq ft                 |
| Parking        | 4                          |
| Available From | 10-Jul-2019                |
| Price/Area     | 95 sq ft                   |
| Posting Date   | 10/06/2019                 |
| View           | Dubai Canal / Burj Khalifa |

Office Space with the Burj Khalifa view, 2300 sq. ft @ AED 218,500/year

BUA 2300 Sq Ft, Ubora Towers, Business Bay, 2300 sq. ft for lease

For detailed virtual tours of properties in Dubai, visit www.capellaproperties.ae capella properties, Redefining Real Estates in Dubai