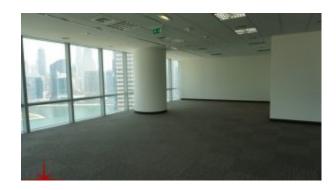

Office Space with the Burj Khalifa view, 2300 sq. ft @ AED 218,500/year

BUA 2300 Sq Ft, Ubora Towers, Business Bay, 2300 sq. ft for lease

For detailed virtual tours of properties in Dubai, visit www.capellaproperties.ae capella properties, Redefining Real Estates in Dubai

#### **Unit features:**

- BUA Sq ft 2300 Fully fitted office space
- Stylish lobby with 24-hour reception and concierge desk
- Wellness area
- Covered parking
- Burj Khaifa view
- Parking Ratio- 1:500 sq ft