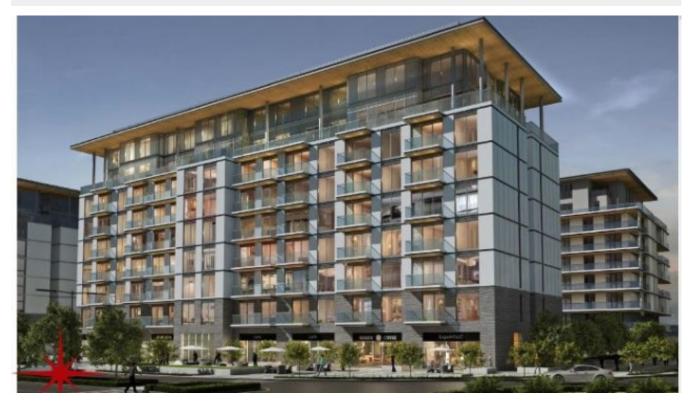

# Duplex living, overlooking the lake, greenery and downtown skyline

**AED 4,074,390** - ID: SR-MBR-OF-0218-02 - Mohammad Bin Rashid City Mohammad Bin Rashid City - Apartment Duplex

| Bedrooms       | 3          |
|----------------|------------|
| Bathrooms      | 4          |
| Plot Size      | 2663 sq ft |
| Living Area    | 2663 sq ft |
| Terrace        | 1 sq ft    |
| Parking        | 2          |
| Built in       | Q2 2018    |
| Available From | 3-Mar-2018 |
| Ensuite        | 3          |
| Furnished      | Nil        |
| Half Bath      | 1          |
| Maid Room      | 1          |
| Maids Bath     | 1          |
| Price/Area     | 1530 sq ft |
| Posting Date   | 03/03/2018 |
|                |            |

# BUA 3,887 SqFt – Duplex living, overlooking the lake, greenery and downtown skyline

To view the Virtual Tour of this property, click For detailed virtual tours of properties in Dubai, visit www.capellaproperties.ae