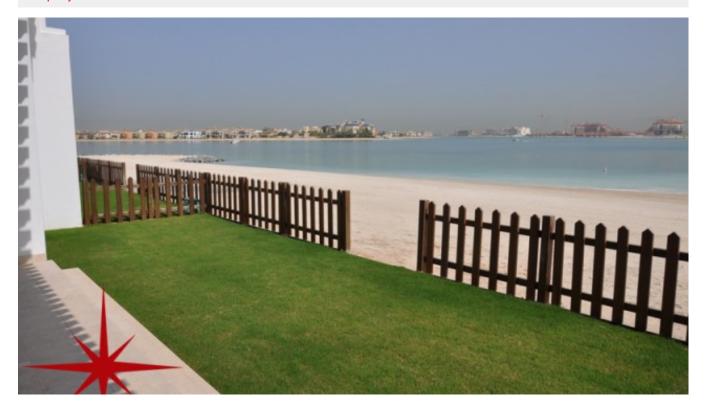

# Direct Access to the Beach, 5 BR Brand New Townhouse With Burj Al Arab View

Property is rented - ID: I-L-R-PMJ-HK-0316-01 - Palm Jumeirah Palma Residences - Townhouse

| Bedrooms       | 5              |
|----------------|----------------|
| Bathrooms      | 5              |
| Plot Size      | 3379 sq ft     |
| Living Area    | 3379 sq ft     |
| Parking        | 2              |
| Available From | 23-Mar-2016    |
| Ensuite        | 4              |
| Half Bath      | 1              |
| Maid Room      | 1              |
| Maids Bath     | 1              |
| Price/Area     | 118 sq ft      |
| Posting Date   | 23/03/2016     |
| View           | Community View |
|                |                |

#### Unit features:

• BUA 3,379Sq Ft

- Laundry Room
- Light fittings
- Store
- Private garden
- Store room
- Walk-in Closet

#### Community features:

- 24/7 Security
- Central A/C
- Children's swimming pool
- Children's play area outside
- Coffee Shop
- Community center
- Firefighting system
- Gymnasium
- Landscaped internal courtyards
- Licensed restaurant
- Maintenance
- Swimming pool
- Visitors parking