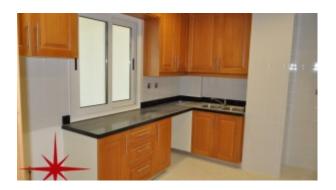

#### Unit features:

• BUA 3,379Sq Ft

- Laundry Room
- Light fittings
- Store
- Private garden
- Store room
- Walk-in Closet