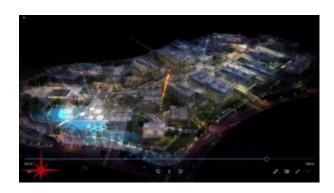

BUA 13,087Sq Feet Customize your own branded head office, a boutique building that suits your requirements

8 signature boutique buildings offer a unique opportunity for companies to establish their headquarters in the heart of silicon park overlooking the lake and located in the central square. 1200 sq meter of office space meticulously designed to create a superior work environment. This particular kiosk space is located on the Lower ground level, with plenty of footfall and easy access for the consumers. Silicon park, Dubai's first smart city, is the ultimate mix of signature office buildings, cutting-edge hotel and business center, contemporary apartments and shopping, dining and entertainment. Shaded walkways and jogging paths provide peaceful outdoor spaces. The central square has been designed to host festivals, promotional activities, and events.

Dubai silicon oasis Authority, a 100% government-owned free zone, 7.2 million square meters and has been carefully divided into 5 main pillars based on industrial,

commercial, education, living and residences, and public facilities. DSO is home to 3000 companies including leading multinational companies who have set up regional headquarters in the free zone.