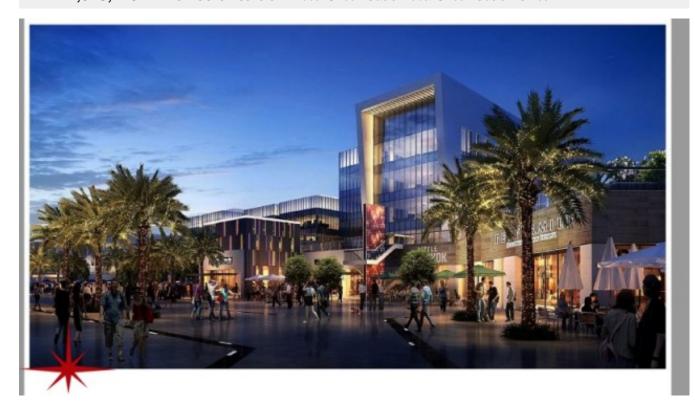

BUA 13,087Sq Feet Customize your own branded head office, a boutique building that suits your requirements

8 signature boutique buildings offer a unique opportunity for companies to establish their headquarters in the heart of silicon park overlooking the lake and located in the central square. 1200 sq meter of office space meticulously designed to create a superior work environment. This particular kiosk space is located on the Lower ground level, with plenty of footfall and easy access for the consumers. Silicon park, Dubai's first smart city, is the ultimate mix of signature office buildings, cutting-edge hotel and business center, contemporary apartments and shopping, dining and entertainment. Shaded walkways and jogging paths provide peaceful outdoor spaces. The central square has been designed to host festivals, promotional activities, and events.

Dubai silicon oasis Authority, a 100% government-owned free zone, 7.2 million square meters and has been carefully divided into 5 main pillars based on industrial,

commercial, education, living and residences, and public facilities. DSO is home to 3000 companies including leading multinational companies who have set up regional headquarters in the free zone.