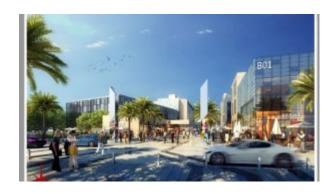

BUA 13,087Sq Feet Customize your own branded head office, a boutique building that suits your requirements

8 signature boutique buildings offer a unique opportunity for companies to establish their headquarters in the heart of silicon park overlooking the lake and located in the central square. 1200 sq meter of office space meticulously designed to create a superior work environment. This particular kiosk space is located on the Lower ground level, with plenty of footfall and easy access for the consumers. Silicon park, Dubai's first smart city, is the ultimate mix of signature office buildings, cutting-edge hotel and business center, contemporary apartments and shopping, dining and entertainment. Shaded walkways and jogging paths provide peaceful outdoor spaces. The central square has been designed to host festivals, promotional activities, and events.