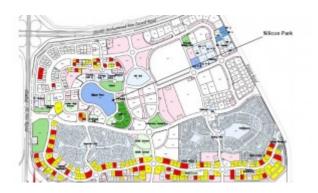

Dubai silicon oasis Authority, a 100% government-owned free zone, 7.2 million square meters and has been carefully divided into 5 main pillars based on industrial,

commercial, education, living and residences, and public facilities. DSO is home to 3000 companies including leading multinational companies who have set up regional headquarters in the free zone.