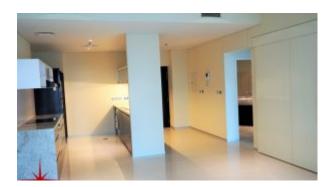

# Amazing City View I Equipped Kitchen I Chiller free

AED 114,000 - ID: LR-SZR-AY-0419-02 - Skeikh Zayed Road World Trade Center - Apartment

| Bedrooms       | 2           |
|----------------|-------------|
| Bathrooms      | 2           |
| Plot Size      | 1119 sq ft  |
| Living Area    | 1119 sq ft  |
| Parking        | 1           |
| Available From | 16-Apr-2019 |
| Ensuite        | 2           |
| Price/Area     | 102 sq ft   |
| Posting Date   | 15/04/2019  |

#### **Unit Features:**

- BUA 1,119Sq ft.
- 2BR
- 1 allocated parking space
- Built-in wardrobe
- Ceramic tiles
- Dish washer
- Washing machine
- Stove