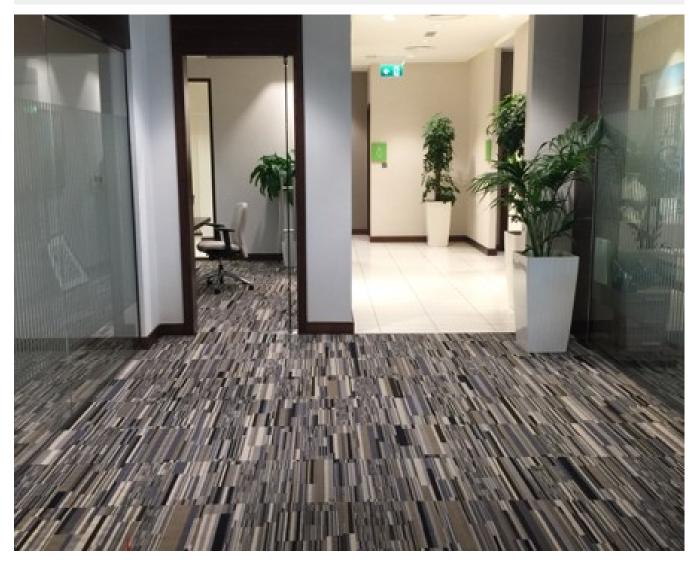

# Business Bay, Fitted Retail Outlet with easy access and high ROI for sale

AED 17,228,200 - ID: I-S-C-BSB-OF-0815-07 - Business Bay Business Bay - Shop/Showroom/Restaurant



| Living Area    | 7831 sq ft |
|----------------|------------|
| Parking        | 14         |
| Available From | 4-Aug-15   |
| Price/Area     | 2200 sq ft |
| Posting Date   | 04/08/2015 |
| View           | Community  |

BUA 7,831 Sq Feet Business Bay, Fitted Retail Outlet with Easy Access and High ROI for Sale

For detailed virtual tours of properties in Dubai, visit www.capellaproperties.ae

This tower is known for its reputation and is located exactly on the entrance of business bay from Al-khail Road. The retail space makes it a perfect location for pharmacies, nursery or businesses that require foot fall. With easy access, it makes it easy to enter and exit business bay.

Business bay is a central business district in Dubai, United Arab Emirates. The district features numerous s