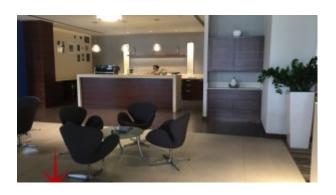

s. Business Bay will be a new 'city' within the city of Dubai and is being built as a commercial, residential and business cluster along a new extension of Dubai Creek extending from Ras Al Khor to Sheikh Zayed Road. Covering an area of 64,000,000 square feet (5,900,000 m2), once completed it will comprise office and residential towers set in landscaped gardens with a network of roads, pathways and canals. It is on its way to becoming the

region's business capital as well as a freehold city.

#### Unit features:

- 14 parking spaces
- BUA 7,831 sq feet

#### Community features:

- 24/7 Security
- Central A/C
- Coffee shop
- Firefighting system
- Maintenance
- Visitors parking

Please call us for exclusive viewing 056-2054400/04-3518133
Permit No. 4742

### **Property Gallery**















## **Property URL**



https://capellaproperties.ae/property/business-bay-shell-core-retail-outlet-with-mezzanine-floor-easy-access-and-high-roi-for-sale-i-s-c-bsb-of-0815-07/