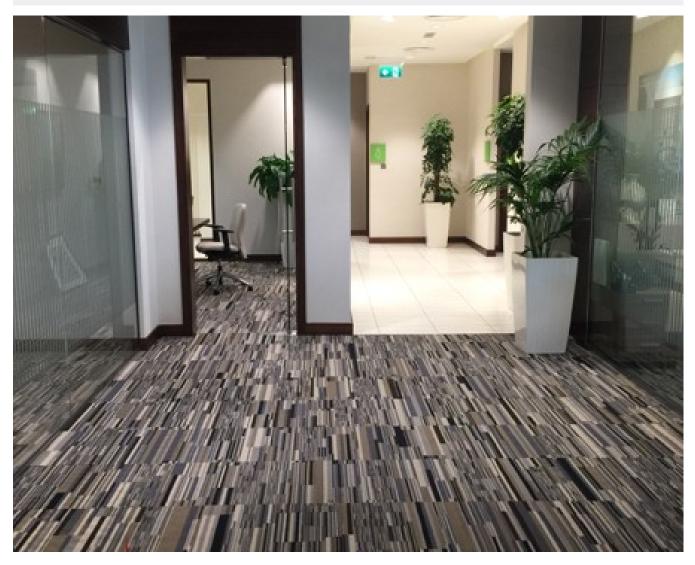

## Business Bay, Massive Retail Outlet with easy access and high ROI for sale

AED 36,889,600 - ID: I-S-C-BSB-OF-0815-09 - Business Bay Business Bay - Shop/Showroom/Restaurant

| Living Area    | 16769 sq ft |
|----------------|-------------|
| Parking        | 4           |
| Available From | 6-Aug-15    |
| Price/Area     | 2200 sq ft  |
| Posting Date   | 06/08/2015  |
| View           | Community   |

BUA 16,769 Sq Feet Business Bay, Massive Retail Outlet with Easy Access and High ROI for Sale

For detailed virtual tours of properties in Dubai, visit www.capellaproperties.ae

This tower is known for its reputation and is located exactly on the entrance of business bay from Al-khail Road. The retail space makes it a perfect location for pharmacies, nursery or businesses that require foot fall. With easy access, it makes it easy to enter and exit business bay.

region's business capital as well as a freehold city.

Unit features:

- 30 parking spaces
- BUA 16,769 sq feet

Community features:

- 24/7 Security
- Central A/C
- Coffee shop
- Firefighting system
- Maintenance
- Visitors parking